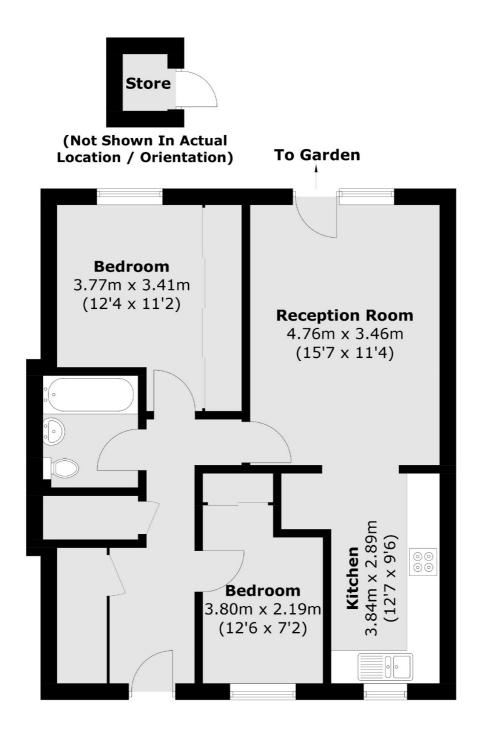

## Nene Gardens, Feltham, TW13

Total area (approx.): 62.1 sq. m (668.4 sq. ft) Store area (approx.): 1.0 sq. m (10.8 sq. ft)

Hampton