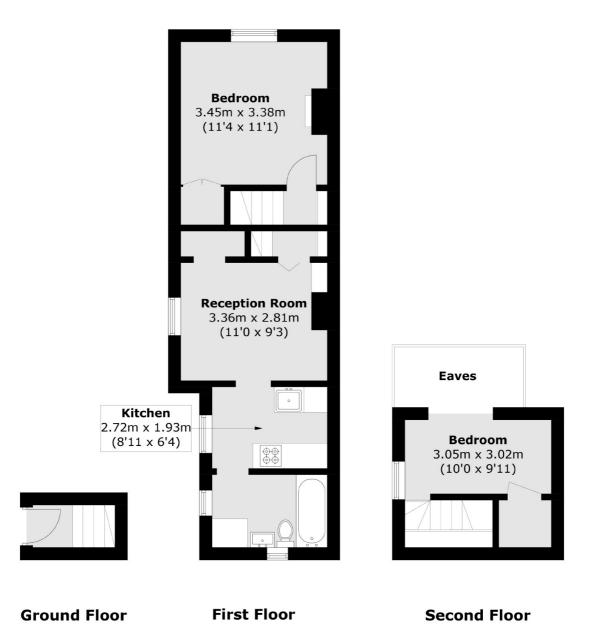

### Milton Road, Hampton, TW12

Total area (approx.): 51.3 sq. m (552.1 sq. ft) (Excluding Eaves)

Hampton 93 Station Road Hampton TW12 2BD Lettings 020 8255 8899 Energy Rating: E. We aim to make our particulars both accurate and reliable. However they are not guaranteed; nor do they form part of an offer or contract. If you require clarification on any points then please contact us, especially if you're traveling some distance to view. Please note that appliances and heating systems have not been tested and therefore no warranties can be given as to their good working order.