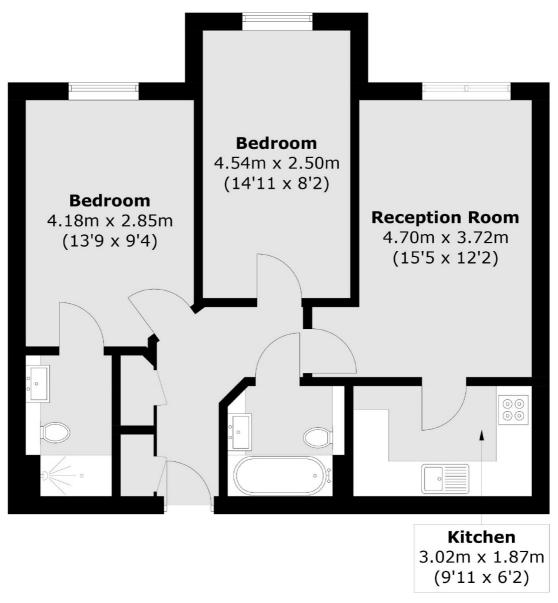

## International Way, Sunbury-On-Thames, TW16

Total area (approx.): 60.7 sq. m (653.4 sq. ft)

Hampton

Hampton

Lettings

TW12 2BD

93 Station Road

020 8255 8899