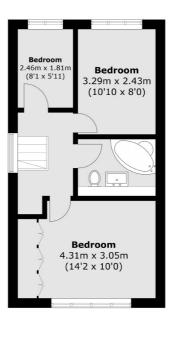

#### **Ground Floor**

Hampton

Hampton

Sales

TW12 2BD

93 Station Road

020 8255 7777

**First Floor** 

Total area (approx.): 90.5 sq. m (974.1 sq. ft) Outbuilding : 14.7 sq. m (158.2 sq. ft)