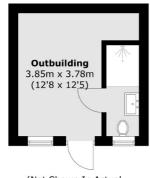

Total area (approx.): 90.5 sq. m (974.1 sq. ft) Outbuilding : 14.7 sq. m (158.2 sq. ft)