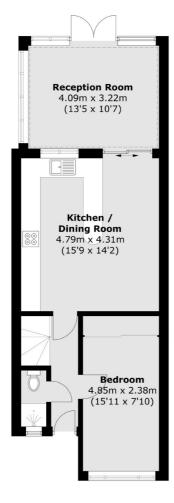

#### **Ground Floor**

Hampton

Hampton

Sales

TW12 2BD

93 Station Road

020 8255 7777

**First Floor** 

Total area (approx.): 90.5 sq. m (974.1 sq. ft) Outbuilding : 14.7 sq. m (158.2 sq. ft)