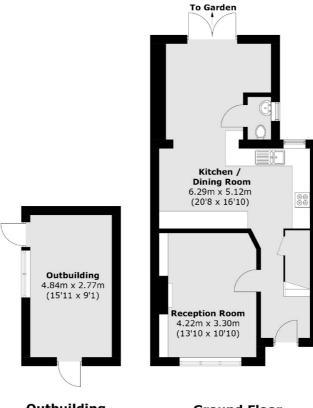

## **Broad Lane,** Hampton, TW12

**Second Floor** 

**First Floor** 

Outbuilding

Hampton

Hampton

Sales

TW12 2BD

93 Station Road

020 8255 7777

**Ground Floor** 

Total area (approx.): 113.4 sq. m (1,220.5 sq. ft) Outbuilding (approx.): 13.7 sq. m (147.4 sq. ft)