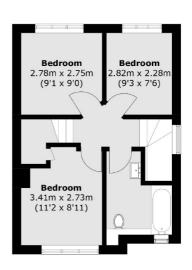

## **Broad Lane,** Hampton, TW12

**Second Floor** 

**First Floor** 

Outbuilding

Hampton

Hampton

Sales

TW12 2BD

93 Station Road

020 8255 7777

**Ground Floor** 

Total area (approx.): 113.4 sq. m (1,220.5 sq. ft) Outbuilding (approx.): 13.7 sq. m (147.4 sq. ft)