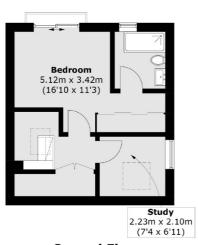

## **Broad Lane,** Hampton, TW12

**Second Floor** 

**First Floor** 

Outbuilding

Hampton

Hampton

Sales

TW12 2BD

93 Station Road

020 8255 7777

**Ground Floor** 

Total area (approx.): 113.4 sq. m (1,220.5 sq. ft) Outbuilding (approx.): 13.7 sq. m (147.4 sq. ft)