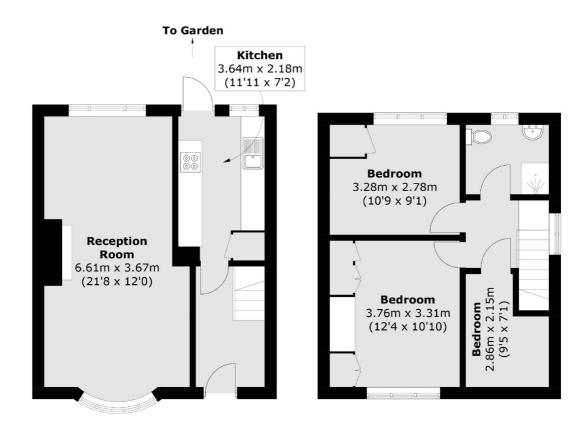

## Westbourne Road, Feltham, TW13

**Ground Floor** 

Hampton

Hampton

Sales

TW12 2BD

93 Station Road

020 8255 7777

**First Floor** 

Total area (approx.): 75.5 sq. m (812.6 sq. ft)

Energy Rating: D. We aim to make our particulars both accurate and reliable. However they are not guaranteed; nor do they form part of an offer or contract. If you require clarification on any points then please contact us, especially if you're traveling some distance to view. Please note that appliances and heating systems have not been tested and therefore no warranties can be given as to their good working order.