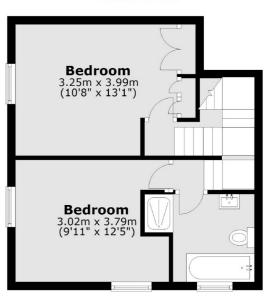

# **Dexters**









## Castle Way, TW13 £525,000

This is a charming, two double bedroom cottage - full of character and coming with no onward chain. We love the exposed beams, homely feel, generous loft space and can't wait to show you.

Tudor Court is an impressive development set on the prestigious Hanworth Park Estate, an area once used by King Henry VIII as a hunting lodge. Surrounded by history this property feels like a step back in time.

### **Features**

Two Double Bedrooms
Grade II Listed Development
Private Garden
Wider Landscaped Gardens
Secluded Location
No Onward Chain

Hampton 020 8255 7777 dexters.co.uk

### Castle Way, Hanworth, TW13

### **Ground Floor**



Hampton

Hampton

Sales

TW12 2BD

93 Station Road

020 8255 7777

### First Floor



Total area: approx. 88.4 sq. metres (951.9 sq. feet)