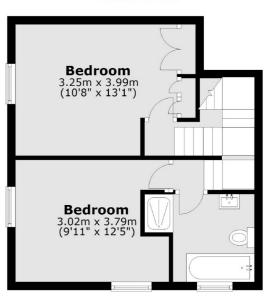

# **Dexters**









## Castle Way, TW13 £549,950

This is a charming, two double bedroom cottage - full of character and coming with no onward chain. We love the exposed beams, homely feel, generous loft space and can't wait to show you.

Tudor Court is an impressive development set on the prestigious Hanworth Park Estate, an area once used by King Henry VIII as a hunting lodge. Surrounded by history this property feels like a step back in time.

### **Features**

Two Double Bedrooms Grade II Listed Development Private Garden Wider Landscaped Gardens Parking No Onward Chain

Hampton 020 8255 7777 dexters.co.uk

### Castle Way, Hanworth, TW13

### **Ground Floor**



Hampton

Hampton

Sales

TW12 2BD

93 Station Road

020 8255 7777

### First Floor



Total area: approx. 88.4 sq. metres (951.9 sq. feet)