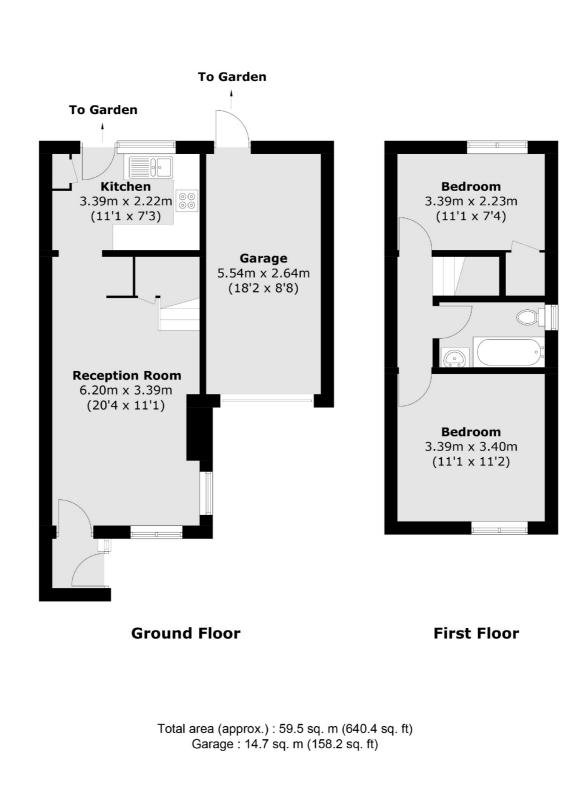

## **Page Close, TW12** £430,000

We are big fans of this two double bedroom home with an attached garage and off street parking. Our seller has found an onward purchase which is end of chain. We are expecting the house to be popular so please do drop us a call.

#### Features

Extension Potential STPP Two Bedrooms Garage Quiet Location Private Garden Closed Onward Chain