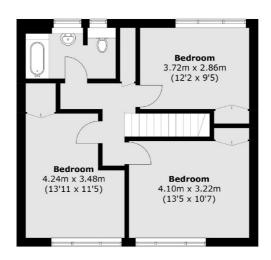

#### **First Floor**

**Ground Floor** 

Total area (approx.): 124.4 sq. m (1,339.0 sq. ft)

020 8255 7777