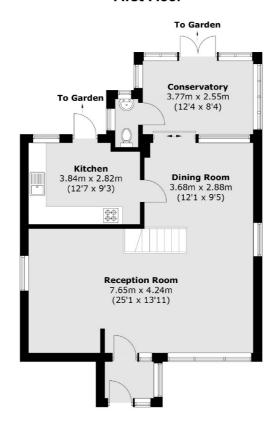

#### **First Floor**

**Ground Floor** 

Total area (approx.): 124.4 sq. m (1,339.0 sq. ft)

020 8255 7777