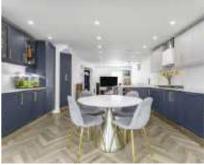

### **Ground Floor** To Garden **First Floor Bedroom** 4.45m x 2.64m (14' 7" x 8' 8") 00 00 3.35m x 2.39m (11' 0" x 7' 10") Reception Room / Kitchen 8.48m x 4.45m (27' 10" x 14' 7") Garage $5.13m \times 2.64m$ (16' 10" x 8' 8") **Bedroom** 3.86m x 2.24m **Bedroom** (12' 8" x 7' 4") 2.97m x 2.13m (9' 9" x 7' 0")