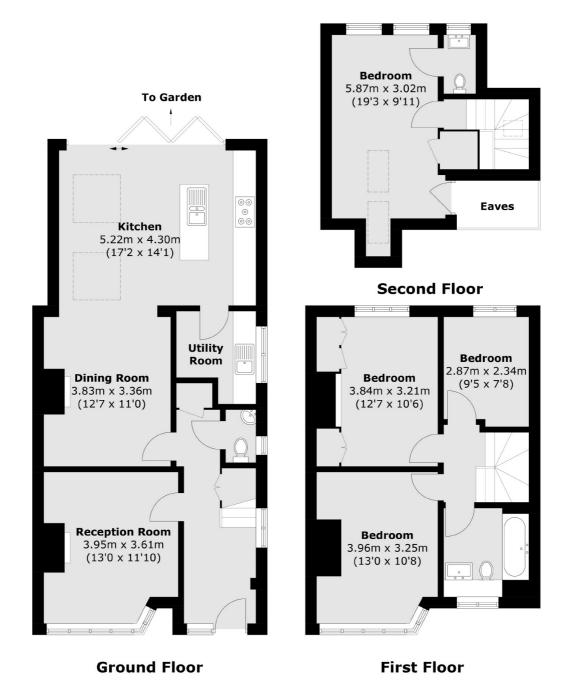

## Nightingale Road, Hampton, TW12

Total area (approx.): 132.3 sq. m (1,424.1 sq. ft)

Hampton

Hampton

Sales

TW12 2BD

93 Station Road

020 8255 7777