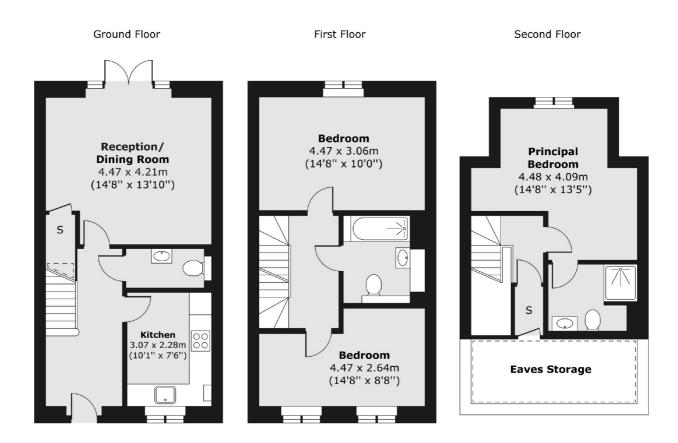

## Catherine Drive, Sunbury-On-Thames, TW16

Total area (approx.) 99.86 sq. m (1,075 sq. ft)

020 8255 8899