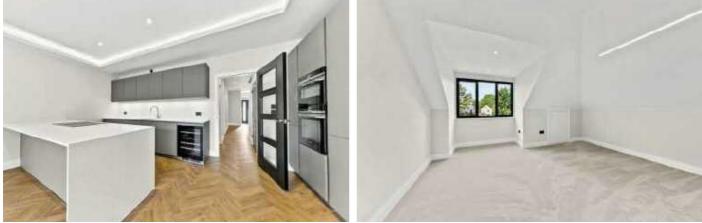

### **Ormond Drive, TW12**

On the ground floor is a front reception room, with an open plan eat-in kitchen to the rear. Underfloor heating, Amtico flooring and a LEICHT kitchen with quartz worktops are just a few of the quality fittings in this beautiful property.

An impressive floating staircase takes you up to the first floor which features three double bedrooms and two bathrooms. The master bedroom comes with an ensuite bathroom but the layout can be catered to your needs. The second floor features another two bedrooms and third bathroom.