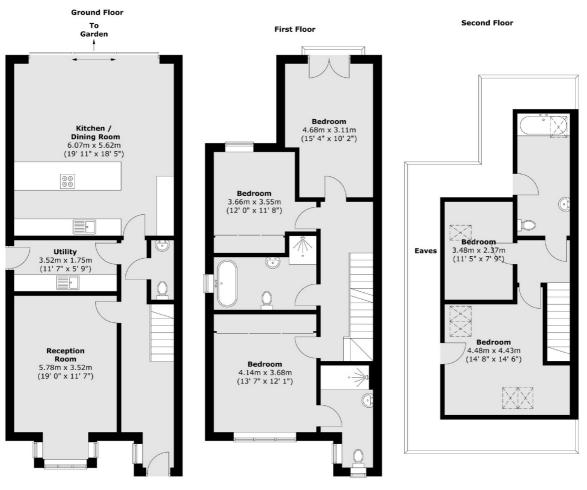

### **Ormond Drive, TW12**

On the ground floor is a front reception room, with an open plan eat-in kitchen to the rear. Underfloor heating, Amtico flooring and a LEICHT kitchen with quartz worktops are just a few of the quality fittings in this beautiful property.

An impressive floating staircase takes you up to the first floor which features three double bedrooms and two bathrooms. The master bedroom comes with an ensuite bathroom but the layout can be catered to your needs. The second floor features another two bedrooms and third bathroom.

The house comes with off street parking to the front and a private turfed lawn to the rear. Coming with a 10 year warranty and ready to move into in no time we are keen to find a time for you to take a look.

### Ormond Drive, Hampton, TW12

Total area (approx.) : 181.8 sq. m (1957 sq. ft) (Excluding Eaves)

Hampton 93 Station Road Hampton TW12 2BD Sales 020 8255 7777 Energy Rating: B. We aim to make our particulars both accurate and reliable. However they are not guaranteed; nor do they form part of an offer or contract. If you require clarification on any points then please contact us, especially if you're traveling some distance to view. Please note that appliances and heating systems have not been tested and therefore no warranties can be given as to their good working order.