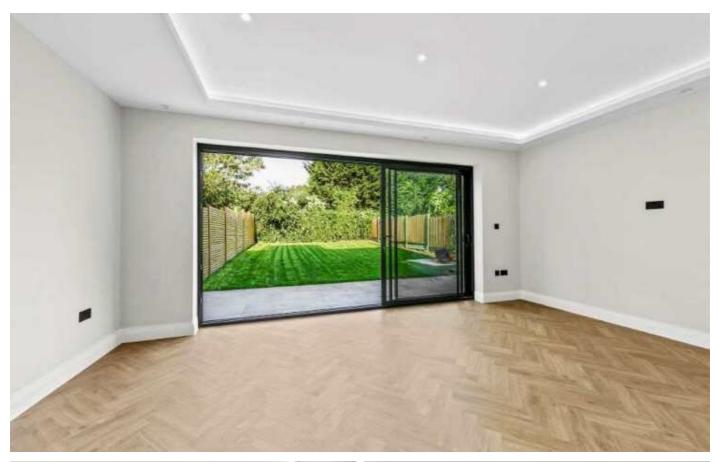

### **Ormond Drive, TW12**

On the ground floor is a front reception room, with an open plan eat-in kitchen to the rear. Underfloor heating, Amtico flooring and a LEICHT kitchen with quartz worktops are just a few of the quality fittings in this beautiful property.