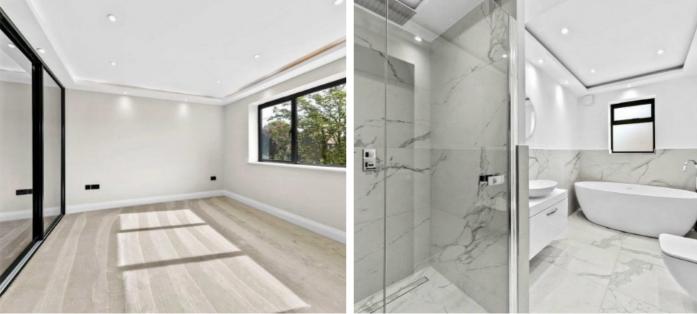

## **Ormond Drive, TW12**

On the ground floor is a front reception room, with an open plan eat-in kitchen to the rear. Underfloor heating, Amtico flooring and a LEICHT kitchen with quartz worktops are just a few of the quality fittings in this beautiful property.

An impressive floating staircase takes you up to the first floor which features three double bedrooms and two bathrooms. The master bedroom comes with an ensuite bathroom but the layout can be catered to your needs. The second floor features another two bedrooms and third bathroom.