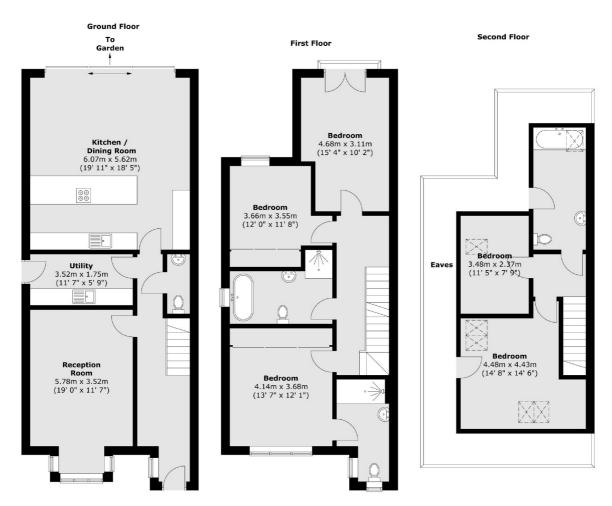

## Ormond Drive, Hampton, TW12

Total area (approx.): 181.8 sq. m (1957 sq. ft) (Excluding Eaves)

020 8255 7777