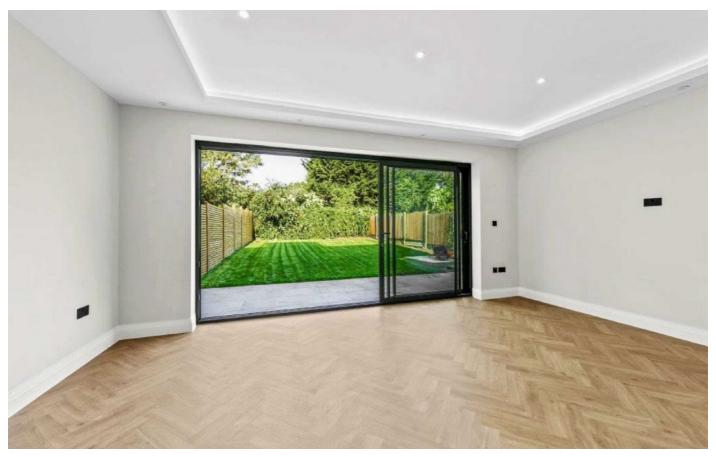

## **Ormond Drive, TW12**

On the ground floor is a front reception room, with an open plan eat-in kitchen to the rear. Underfloor heating, Amtico flooring and a LEICHT kitchen with quartz worktops are just a few of the quality fittings in this beautiful property.

The house comes with off street parking to the front and a private turfed lawn to the rear. Coming with a 10 year warranty and ready to move into in no time we are keen to find a time for you to take a look.