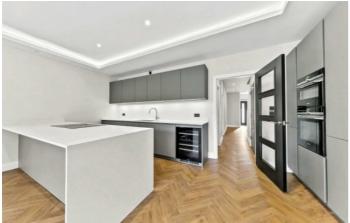

## **Ormond Drive, TW12**

On the ground floor is a front reception room, with an open plan eat-in kitchen to the rear. Underfloor heating, Amtico flooring and a LEICHT kitchen with quartz worktops are just a few of the quality fittings in this beautiful property.