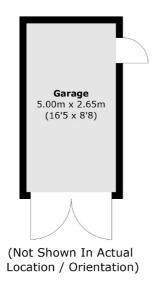

### **Ground Floor**

**First Floor** 

Total area (approx.): 104.1 sq. m (1,120.4 sq. ft) Garage (approx.): 13.2 sq. m (142.0 sq. ft)