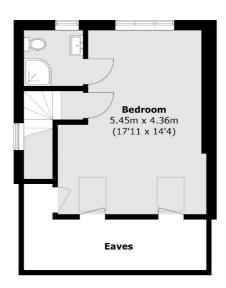

### **Ground Floor**

**First Floor** 

Total area (approx.): 104.1 sq. m (1,120.4 sq. ft) Garage (approx.): 13.2 sq. m (142.0 sq. ft)