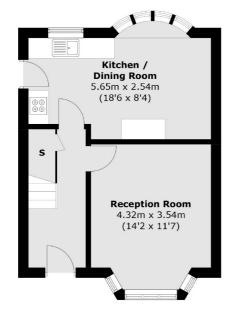

### **Ground Floor**

**First Floor** 

Total area (approx.): 104.1 sq. m (1,120.4 sq. ft) Garage (approx.): 13.2 sq. m (142.0 sq. ft)