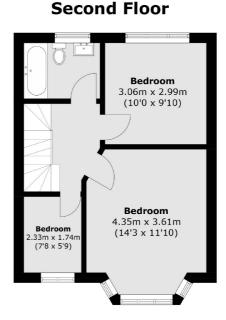

### **Ground Floor**

**First Floor** 

Total area (approx.): 104.1 sq. m (1,120.4 sq. ft) Garage (approx.): 13.2 sq. m (142.0 sq. ft)