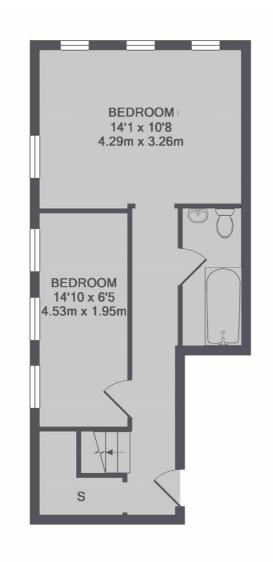

## High Street, TW13

£1,875 Per calendar month

A spacious split level two bedroom apartment with private balcony and fantastic views. The kitchen is a generous size with fully built in appliances, stone worktops and oak flooring.

1ST FLOOR

TOTAL APPROX. FLOOR AREA 734 SQ.FT. (68.2 SQ.M.)