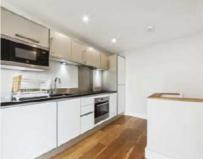

## High Street, TW13

£1,875 Per calendar month

A spacious split level two bedroom apartment with private balcony and fantastic views. The kitchen is a generous size with fully built in appliances, stone worktops and oak flooring.

## **Features**

Lift Access
Split Level
Private Balcony
Built in Appliances
Under Floor Heating
Central Location