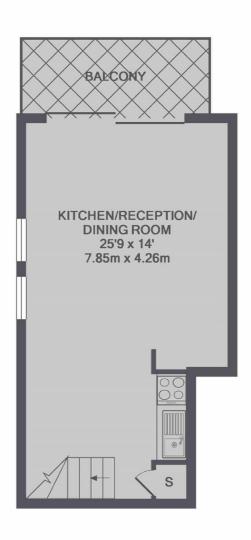

## High Street, TW13

£1,875 Per calendar month

A spacious split level two bedroom apartment with private balcony and fantastic views. The kitchen is a generous size with fully built in appliances, stone worktops and oak flooring.

## High Street, Feltham, TW13

**GROUND FLOOR** 

Hampton

Hampton

Lettings

TW12 2BD

93 Station Road

020 8255 8899

1ST FLOOR

TOTAL APPROX. FLOOR AREA 734 SQ.FT. (68.2 SQ.M.)