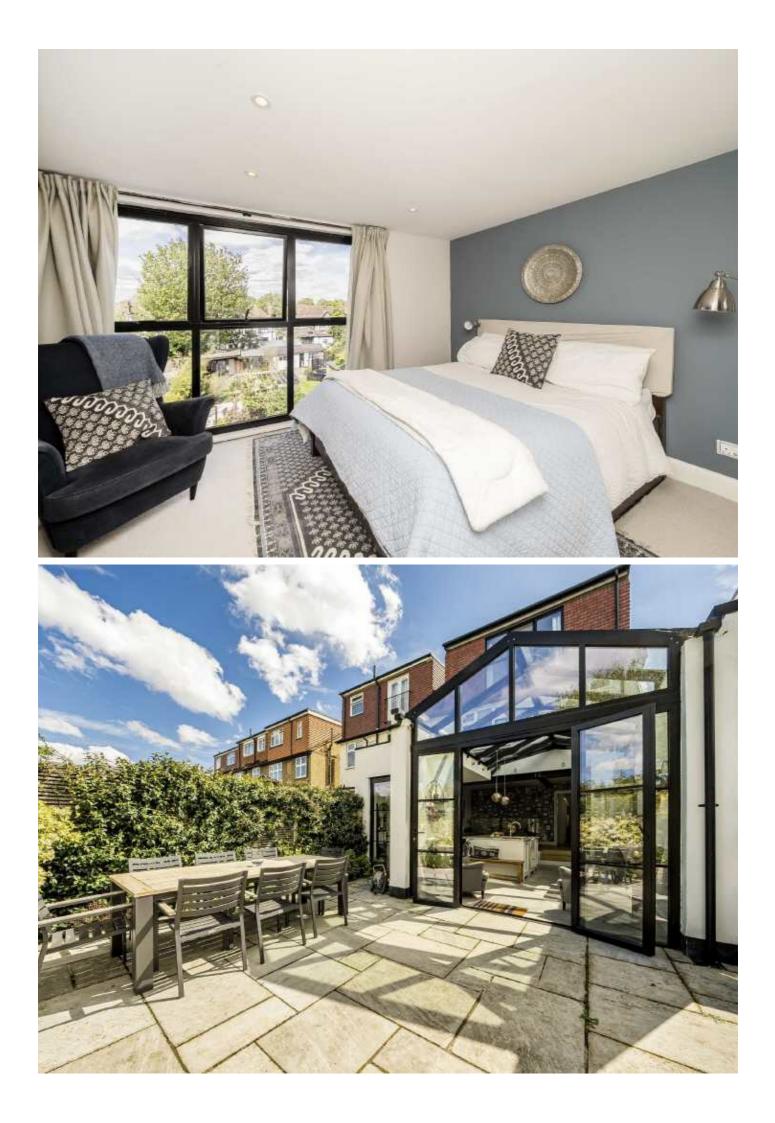

Downstairs the house is made up of a pretty front reception room and an open-plan kitchen/diner that has been architecturally re-imagined to create that wow space that you are looking for.

With three bedrooms and family bathroom on the first floor, the loft has been converted to create an additional fourth bedroom and en suite bathroom.

The garden is around 80ft in length and cleverly zoned with three distinctive areas including seating, a pretty water feature and garden room which is wired and perfectly set up to work from home.

Cambridge Road is a popular residential road perfect for families. The park is at the end of the road, local shops, Waitrose and Hampton Station with its services into London Waterloo are nearby.