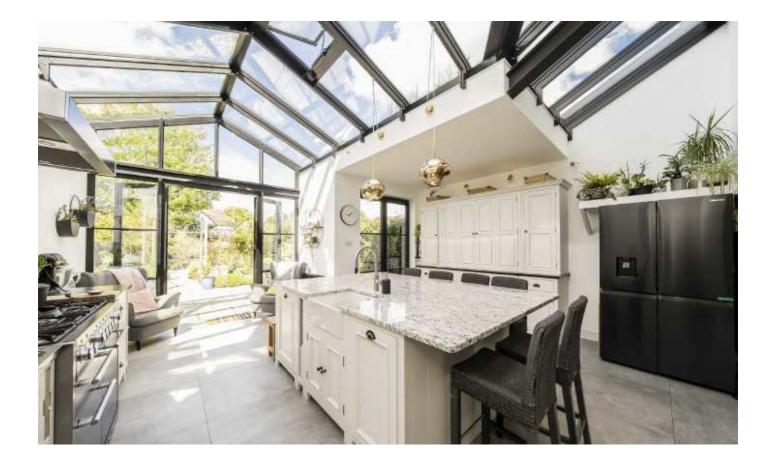

Downstairs the house is made up of a pretty front reception room and an open-plan kitchen/diner that has been architecturally re-imagined to create that wow space that you are looking for.

With three bedrooms and family bathroom on the first floor, the loft has been converted to create an additional fourth bedroom and en suite bathroom.