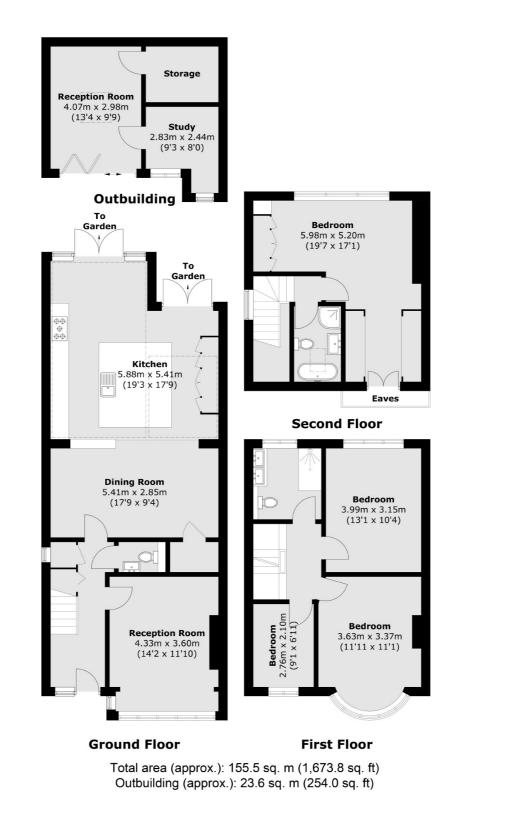

Downstairs the house is made up of a pretty front reception room and an open-plan kitchen/diner that has been architecturally re-imagined to create that wow space that you are looking for.

With three bedrooms and family bathroom on the first floor, the loft has been converted to create an additional fourth bedroom and en suite bathroom.