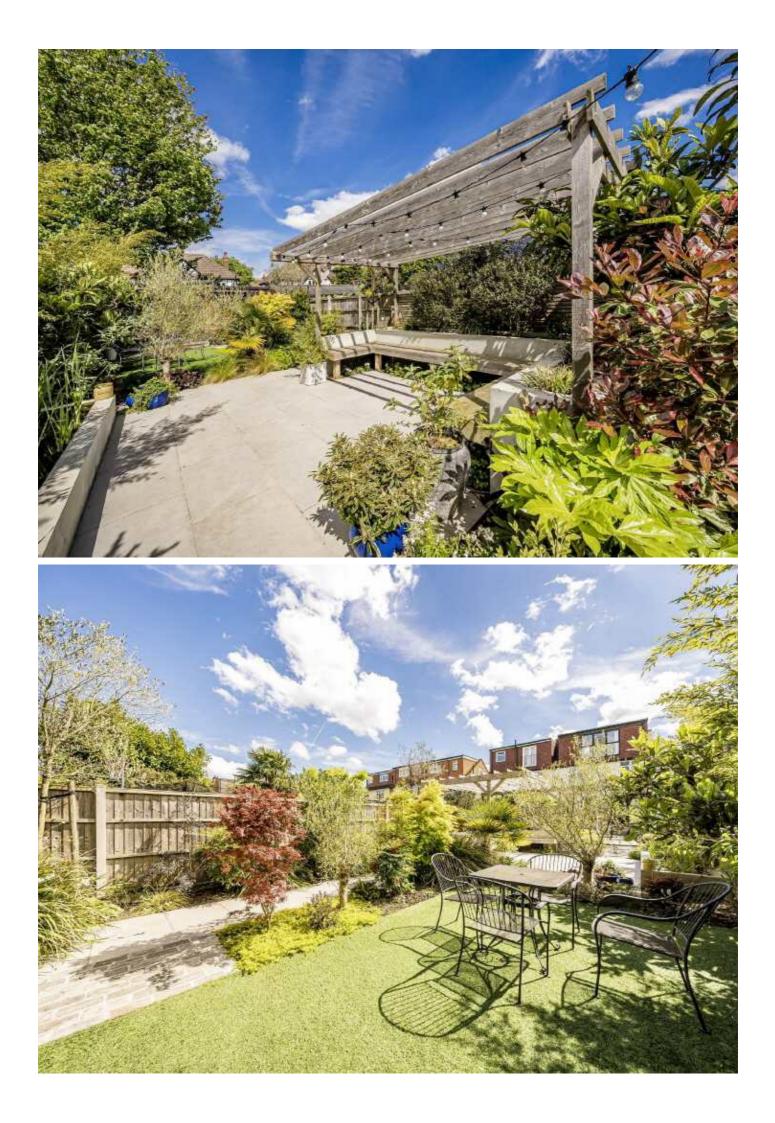

The garden is around 80ft in length and cleverly zoned with three distinctive areas including seating, a pretty water feature and garden room which is wired and perfectly set up to work from home.

Cambridge Road is a popular residential road perfect for families. The park is at the end of the road, local shops, Waitrose and Hampton Station with its services into London Waterloo are nearby.