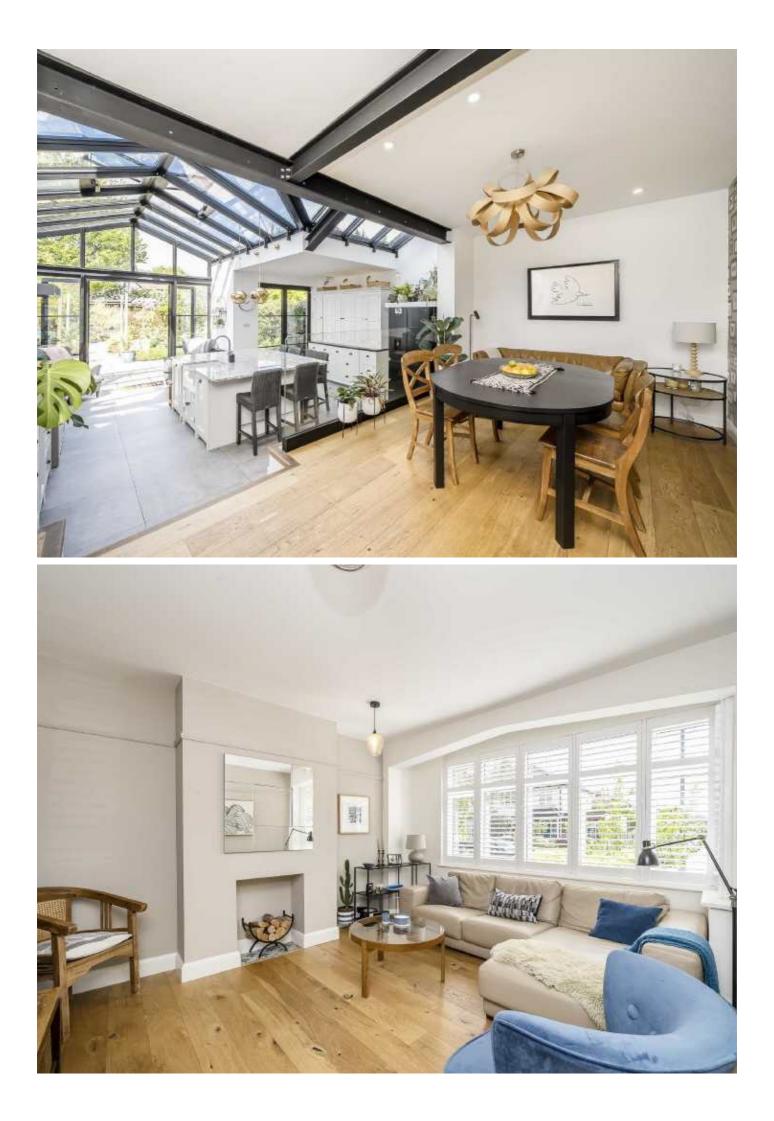

Downstairs the house is made up of a pretty front reception room and an open-plan kitchen/diner that has been architecturally re-imagined to create that wow space that you are looking for.

With three bedrooms and family bathroom on the first floor, the loft has been converted to create an additional fourth bedroom and en suite bathroom.