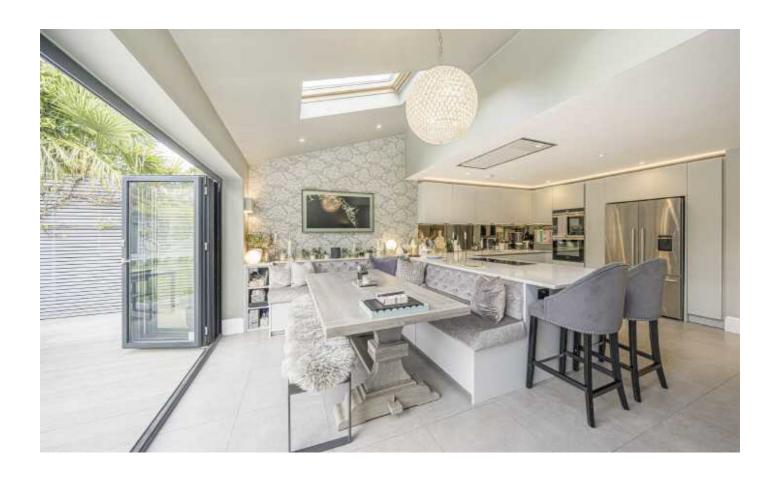

The ground floor consists of an intricately designed kitchen, being just one of a number of showstopping elements, a separate reception room, family room, study, utility room and WC.

Upstairs the first floor comes with four bedrooms and a family bathroom. The principle suite is yet another great feature to take in, coming with an en-suite bathroom and dressing room. The top floor is more of a multi use space with a fifth bedroom and bathroom.