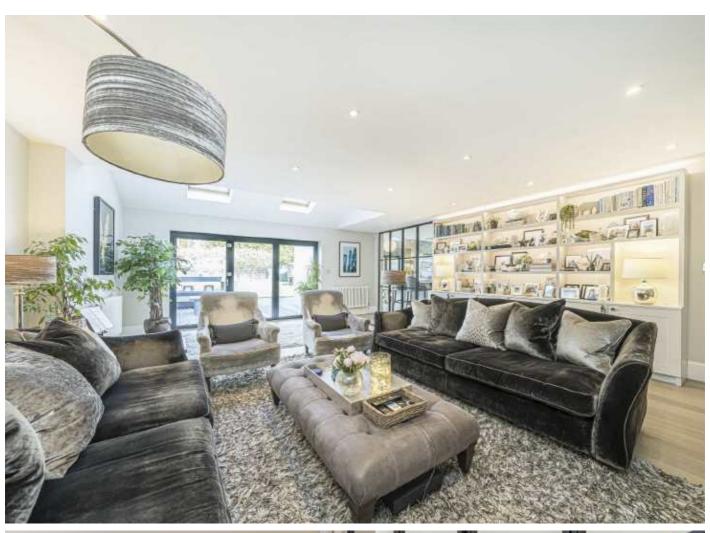

The ground floor consists of an intricately designed kitchen, being just one of a number of showstopping elements, a separate reception room, family room, study, utility room and WC.

Upstairs the first floor comes with four bedrooms and a family bathroom. The principle suite is yet another great feature to take in, coming with an en-suite bathroom and dressing room. The top floor is more of a multi use space with a fifth bedroom and bathroom.