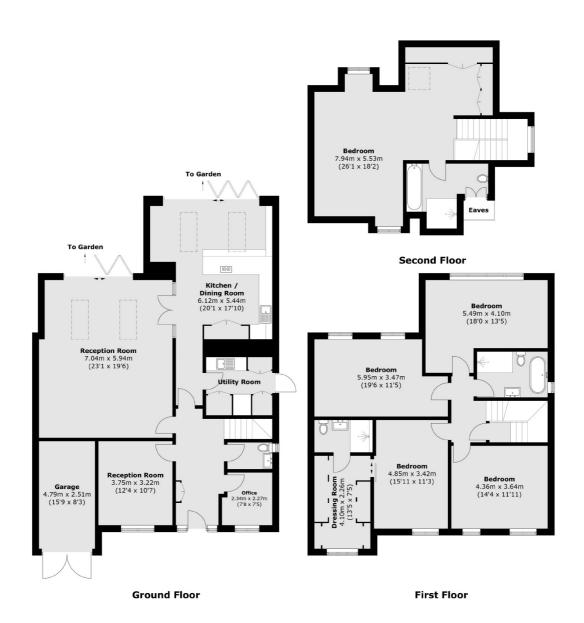

The ground floor consists of an intricately designed kitchen, being just one of a number of showstopping elements, a separate reception room, family room, study, utility room and WC.

Upstairs the first floor comes with four bedrooms and a family bathroom. The principle suite is yet another great feature to take in, coming with an en-suite bathroom and dressing room. The top floor is more of a multi use space with a fifth bedroom and bathroom.

## Ormond Crescent, Hampton, TW12

Total area (approx.): 282.8 sq. m (3,044.0 sq. ft) Garage : 12.3 sq. m (132.4 sq. ft) (Excluding Eaves)

Hampton

Hampton

Sales

TW12 2BD

93 Station Road

020 8255 7777