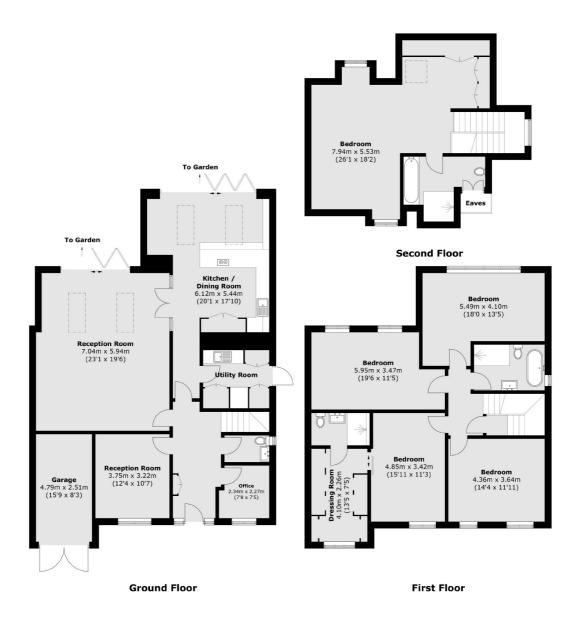

The ground floor consists of an intricately designed kitchen, being just one of a number of showstopping elements, a separate reception room, family room, study, utility room and WC.

Upstairs the first floor comes with four bedrooms and a family bathroom. The principle suite is yet another great feature to take in, coming with an en-suite bathroom and dressing room. The top floor is more of a multi use space with a fifth bedroom and bathroom.

## Ormond Crescent, Hampton, TW12

Total area (approx.): 282.8 sq. m (3,044.0 sq. ft) Garage : 12.3 sq. m (132.4 sq. ft) (Excluding Eaves)

Hampton 93 Station Road Hampton TW12 2BD Sales 020 8255 7777 Energy Rating: B. We aim to make our particulars both accurate and reliable. However they are not guaranteed; nor do they form part of an offer or contract. If you require clarification on any points then please contact us, especially if you're traveling some distance to view. Please note that appliances and heating systems have not been tested and therefore no warranties can be given as to their good working order.