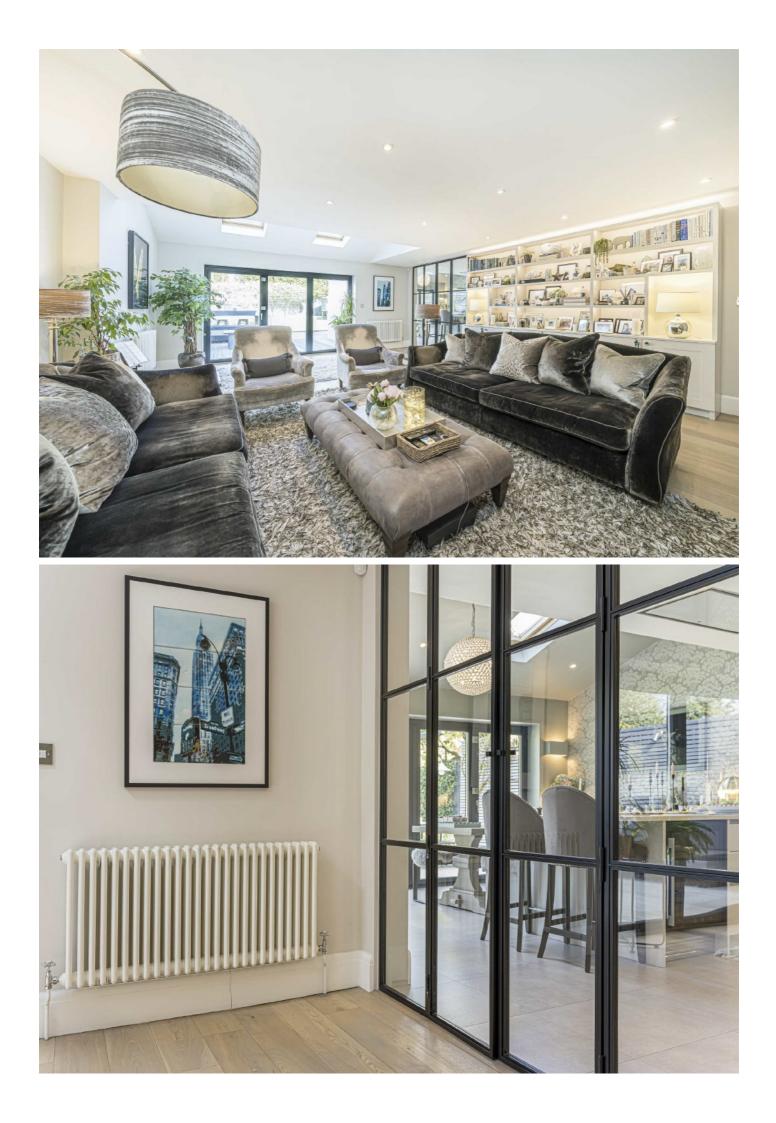

The ground floor consists of an intricately designed kitchen, being just one of a number of showstopping elements, a separate reception room, family room, study, utility room and WC.

Upstairs the first floor comes with four bedrooms and a family bathroom. The principle suite is yet another great feature to take in, coming with an en-suite bathroom and dressing room. The top floor is more of a multi use space with a fifth bedroom and bathroom.