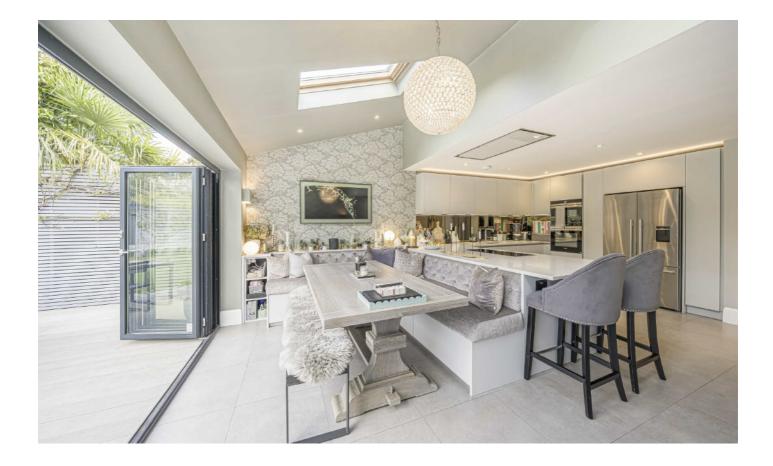

The ground floor consists of an intricately designed kitchen, being just one of a number of showstopping elements, a separate reception room, family room, study, utility room and WC.

Upstairs the first floor comes with four bedrooms and a family bathroom. The principle suite is yet another great feature to take in, coming with an en-suite bathroom and dressing room. The top floor is more of a multi use space with a fifth bedroom and bathroom.