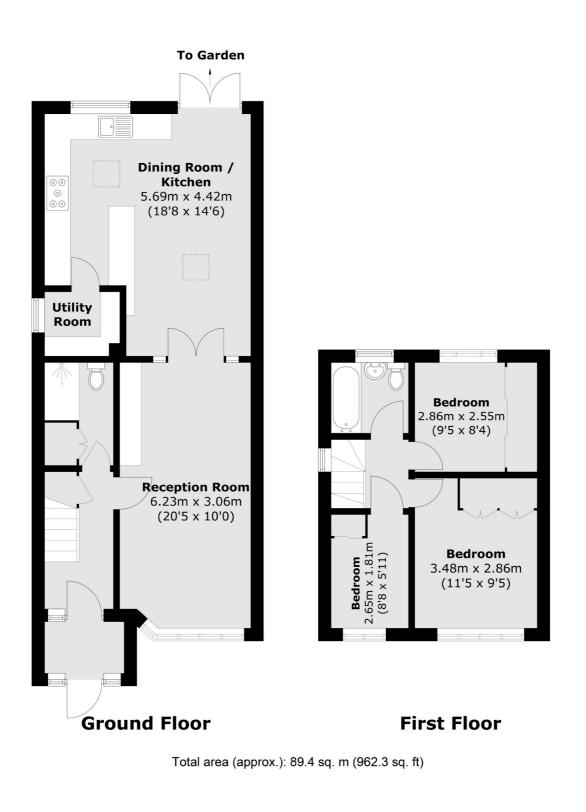

### Lansbury Avenue, TW14 £2,295 Per calendar month

This is a three bedroom family home that ticks all of the boxes! Having been extended it offers plenty of space with an open plan kitchen/diner, utility room, two bathroom and off street parking.

#### Features

Three Bedrooms Utility Room Underfloor Heating In Kitchen Two Bathrooms Large Rear Garden Driveway