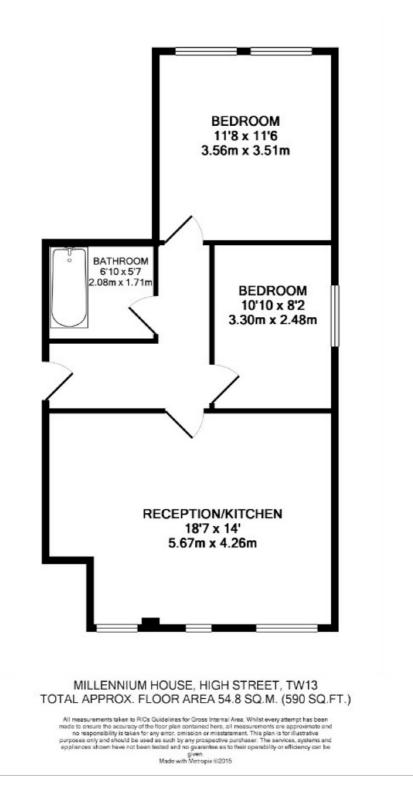

## Features

Two Bedrooms Large Reception Area Modern Bathroom Fully Fitted Kitchen Excellent Location Unallocated Parking