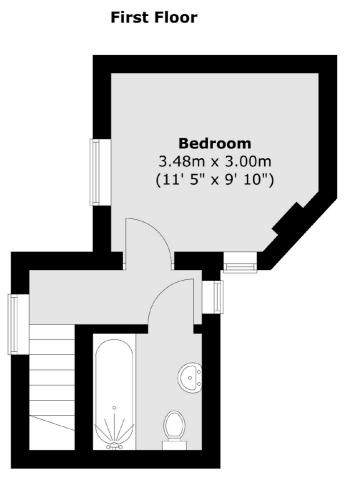

#### **Ground Floor**

Total area (approx.): 53 sq. m (571 sq. ft)

Hampton

Hampton

Sales

TW12 2BD

93 Station Road

020 8255 7777