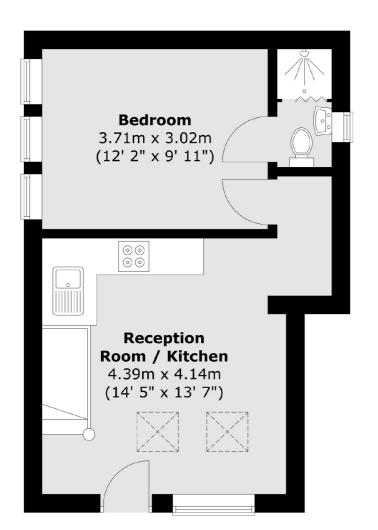

#### **Ground Floor**

Total area (approx.): 53 sq. m (571 sq. ft)

Hampton

Hampton

Sales

TW12 2BD

93 Station Road

020 8255 7777