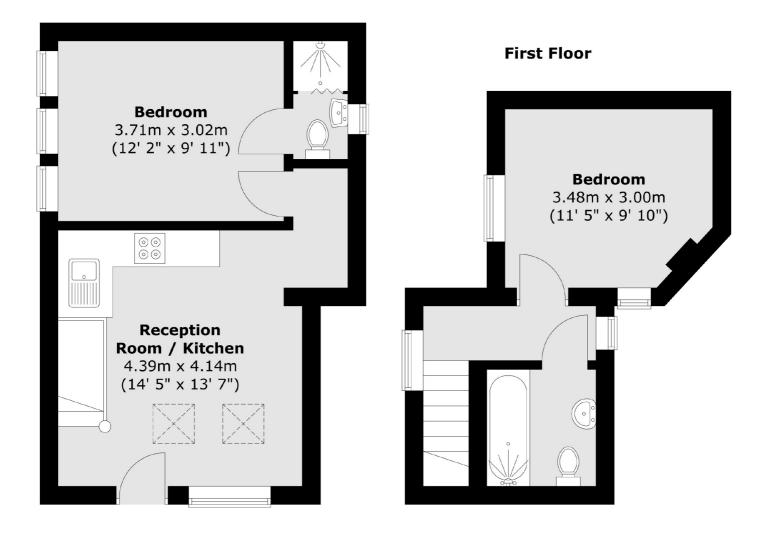

### Station Road, Hampton, TW12

#### **Ground Floor**

Total area (approx.) : 53 sq. m (571 sq. ft)

Hampton 93 Station Road Hampton TW12 2BD Sales 020 8255 7777 Energy Rating: D. We aim to make our particulars both accurate and reliable. However they are not guaranteed; nor do they form part of an offer or contract. If you require clarification on any points then please contact us, especially if you're traveling some distance to view. Please note that appliances and heating systems have not been tested and therefore no warranties can be given as to their good working order.