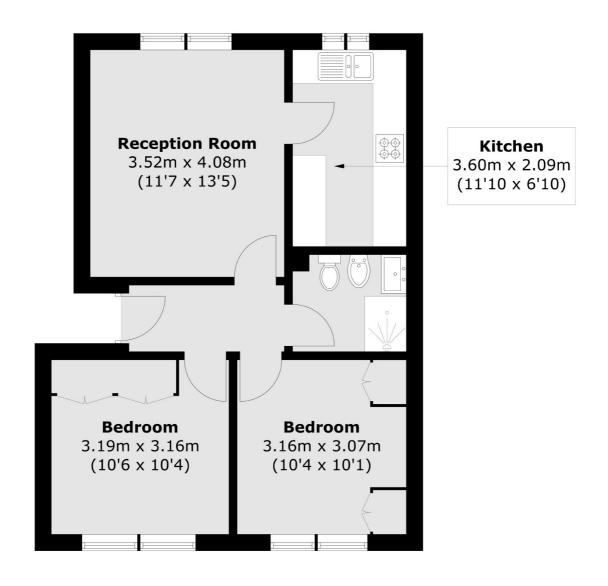

## Bel Lane, Feltham, TW13

Total area (approx.): 51.2 sq. m (551.1sq. ft)

Hampton

Hampton

Sales

TW12 2BD

93 Station Road

020 8255 7777