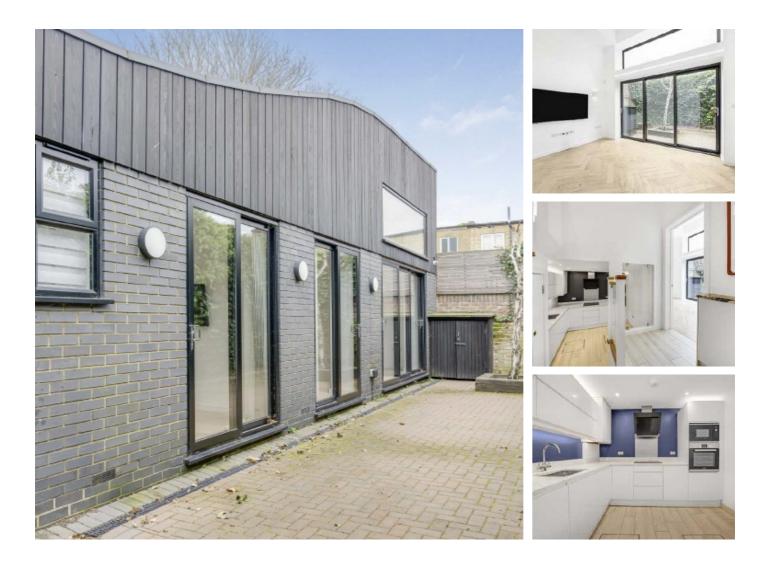

## Falstaff Mews, TW12 £649,950

This is a modern detached three bedroom house set within a gated mews style development. We love the vaulted ceilings and fun layout making it a quirky and interesting home. Coming with no onward chain it is well worth a look and we are keen to show you.

### Features

Three Bedrooms Detached Off-Street Parking Gated Development No Onward Chain Patio Garden