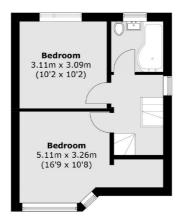

**First Floor** 

**Second Floor** 

Total area (approx.): 104.8 sq. m (1127.9 sq. ft)

(Excluding Eaves)