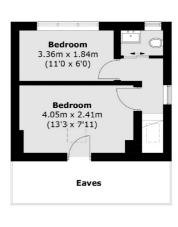

**First Floor** 

**Second Floor** 

Total area (approx.): 104.8 sq. m (1127.9 sq. ft)

(Excluding Eaves)