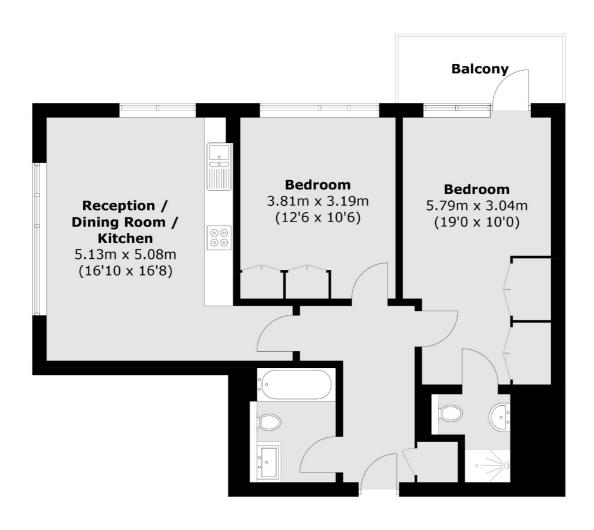

## High Street, Feltham, TW13

Total area (approx.): 70.1 sq. m (754.5 sq. ft) Balcony (approx.): 4.8 sq. m (51.7 sq. ft)

Hampton

Hampton

Sales

TW12 2BD

93 Station Road

020 8255 7777