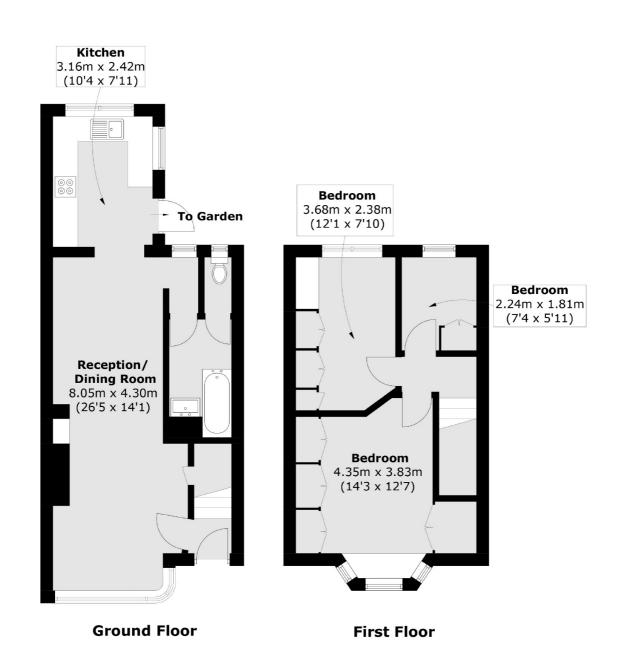

## Devonshire Road, Feltham, TW13

Total area (approx.): 72.6 sq. m (781.5 sq. ft)

Hampton

Hampton

Sales

TW12 2BD

93 Station Road

020 8255 7777