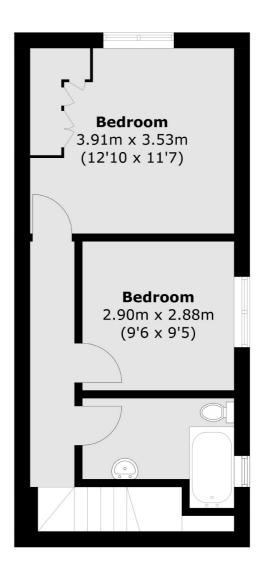

## **Features**

Two Double Bedrooms
Modern Kitchen & Bathroom
Private Garden
Wooden Flooring
Tucked Away
Fantastic Location

**First Floor** 

Total area (approx.): 72.5 sq. m (780.4 sq. ft)