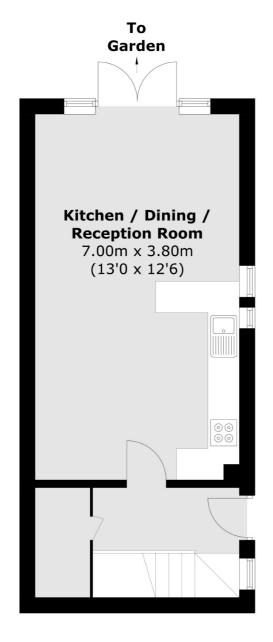

## Station Road, TW12

£1,995 Per calendar month

Set in the heart of Hampton is this modern two double bedroom house, the open plan kitchen reception room opens up onto a private garden. This house is tucked away and is a must see!

## **Features**

Two Double Bedrooms
Modern Kitchen & Bathroom
Private Garden
Wooden Flooring
Tucked Away
Fantastic Location

## Station Road, Hampton, TW12

**Ground Floor** 

Hampton

Hampton

Lettings

TW12 2BD

93 Station Road

020 8255 8899