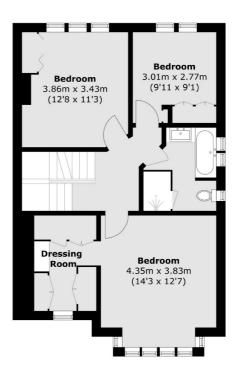

## **Second Floor**

**Ground Floor** 

**First Floor** 

Total area (approx.): 214.8 sq. m (2,312 sq. ft) (Excluding Eaves)

Energy Rating: TBC. We aim to make our particulars both accurate and reliable. However they are not guaranteed; nor do they form part of an offer or contract. If you require clarification on any points then please contact us, especially if you're traveling some distance to view. Please note that appliances and heating systems have not been tested and therefore no warranties can be given as to their good working order.