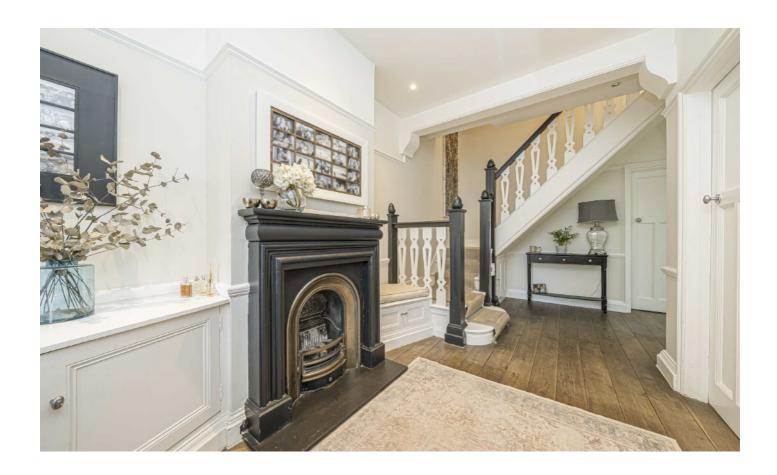

Step inside, and you're met with a modern interior that effortlessly blends classic Edwardian charm with contemporary comforts. The cozy living room provides a welcoming space to unwind, while the open-plan kitchen, living, and dining area is ideal for both everyday living and entertaining, seamlessly flowing onto the garden.