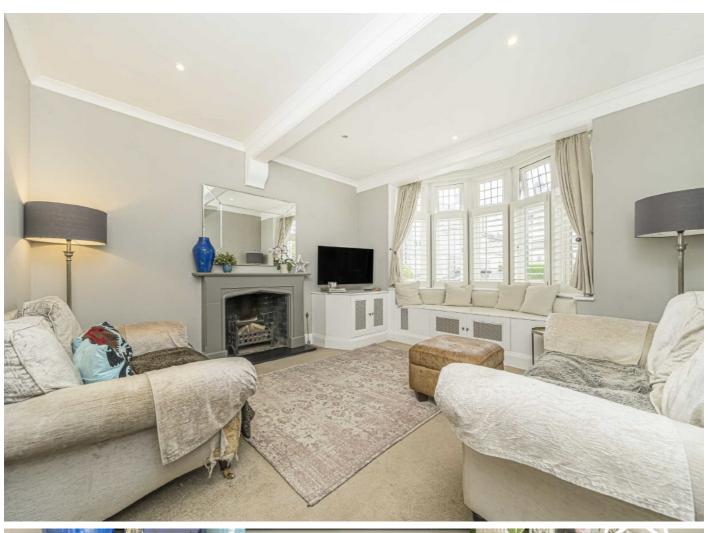

Step inside, and you're met with a modern interior that effortlessly blends classic Edwardian charm with contemporary comforts. The cozy living room provides a welcoming space to unwind, while the open-plan kitchen, living, and dining area is ideal for both everyday living and entertaining, seamlessly flowing onto the garden.