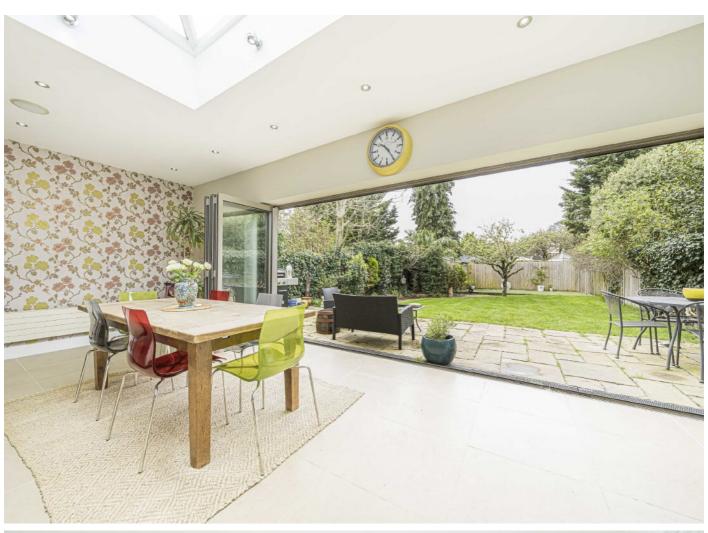

Step inside, and you're met with a modern interior that effortlessly blends classic Edwardian charm with contemporary comforts. The cozy living room provides a welcoming space to unwind, while the open-plan kitchen, living, and dining area is ideal for both everyday living and entertaining, seamlessly flowing onto the garden.

Head upstairs, and you'll find five generously sized double bedroom and two bathrooms. We particularly like the walk in wardrobe on the first floor.

The South West facing garden is the perfect space for relaxation and outdoor gatherings. And to top it all of the house comes with the added benefit of off street parking to the front.