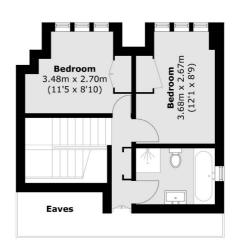

## **Second Floor**

**Ground Floor** 

**First Floor** 

Total area (approx.): 214.8 sq. m (2,312 sq. ft) (Excluding Eaves)

Energy Rating: TBC. We aim to make our particulars both accurate and reliable. However they are not guaranteed; nor do they form part of an offer or contract. If you require clarification on any points then please contact us, especially if you're traveling some distance to view. Please note that appliances and heating systems have not been tested and therefore no warranties can be given as to their good working order.