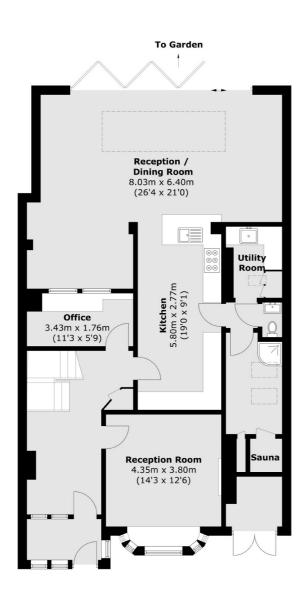

## **Second Floor**

**Ground Floor** 

**First Floor** 

Total area (approx.): 214.8 sq. m (2,312 sq. ft) (Excluding Eaves)

Energy Rating: TBC. We aim to make our particulars both accurate and reliable. However they are not guaranteed; nor do they form part of an offer or contract. If you require clarification on any points then please contact us, especially if you're traveling some distance to view. Please note that appliances and heating systems have not been tested and therefore no warranties can be given as to their good working order.