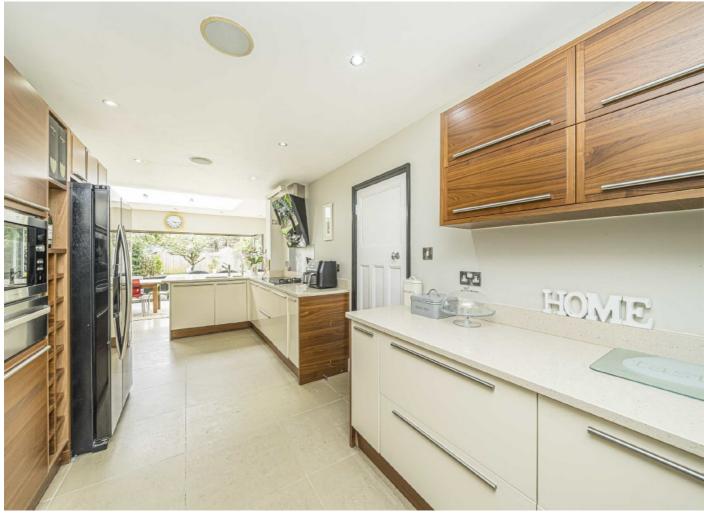

Step inside, and you're met with a modern interior that effortlessly blends classic Edwardian charm with contemporary comforts. The cozy living room provides a welcoming space to unwind, while the open-plan kitchen, living, and dining area is ideal for both everyday living and entertaining, seamlessly flowing onto the garden.