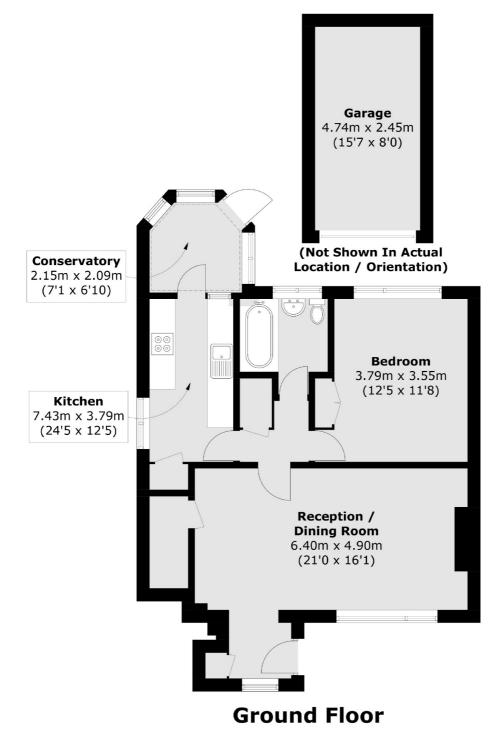

## Cranmer Court, Hampton, TW12

Total area (approx.): 60.5 sq. m (651.2 sq. ft) Garage area (approx.): 11.6 sq. m (124.9 sq. ft)

Hampton

Hampton

Sales

TW12 2BD

93 Station Road

020 8255 7777