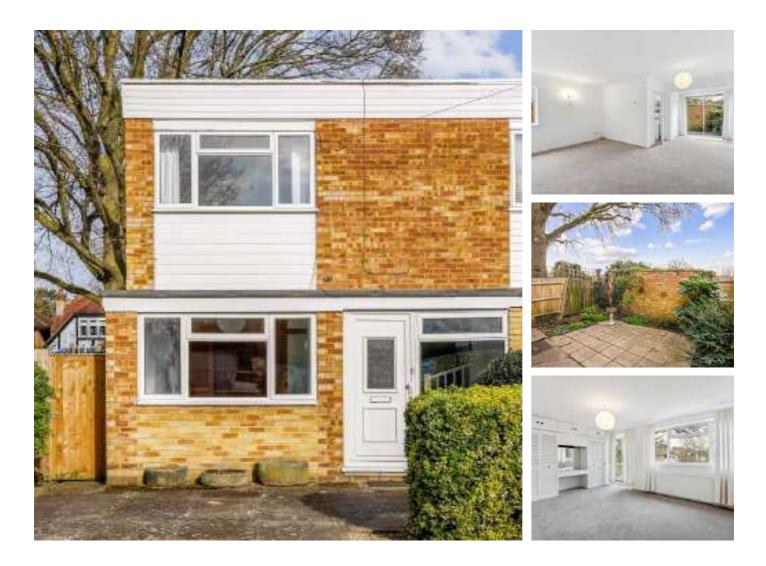

## **Templar Place, TW12** £575,000

A light and airy two double-bedroom 1960s end-ofterrace home. Offering a spacious reception room and benefiting from a garage conversion providing flexible usage as third bedroom/study etc. Private rear garden with secure access and storage to side of property. Off street parking. No onward chain.

Located in a quiet residential cul-de-sac in the heart of Hampton village. Close to Hampton Station, bus routes, schools, shops, cafes, Bushy Park and the River Thames.

## Features

End of terrace Over 1150 Sq Ft Converted garage Off Street parking Newly Decorated Throughout No Onward Chain