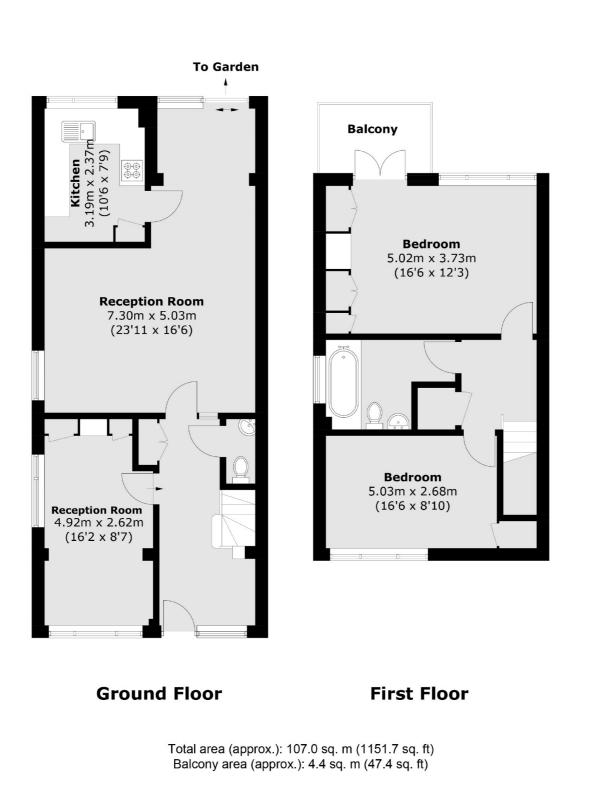

## **Templar Place, TW12** £575,000

A light and airy two double-bedroom 1960s end-ofterrace home. Offering a spacious reception room and benefiting from a garage conversion providing flexible usage as third bedroom/study etc. Private rear garden with secure access and storage to side of property. Off street parking. No onward chain.

## Features

End of terrace Over 1150 Sq Ft Converted garage Off Street parking Newly Decorated Throughout No Onward Chain