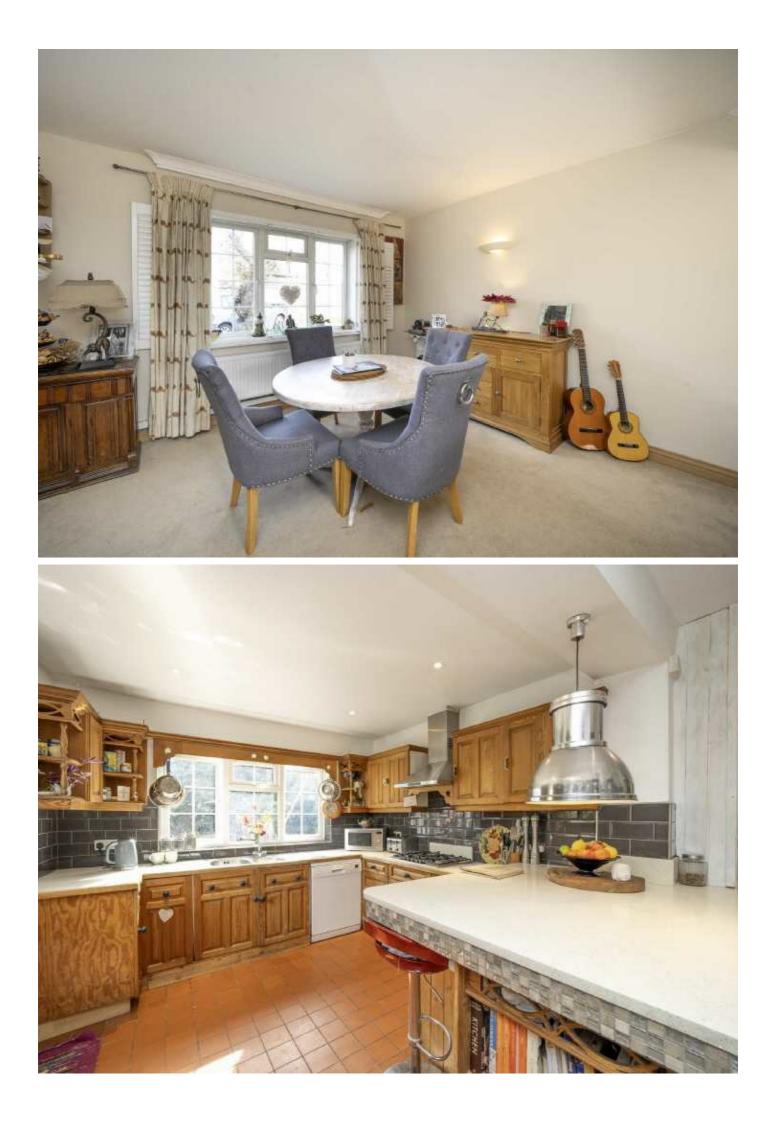

You enter the house into a hallway leading to a pretty through reception room and downstairs bedroom, with a kitchen to the back of the property. Upstairs you will find a further three bedrooms, one with an ensuite, and the family bathroom.