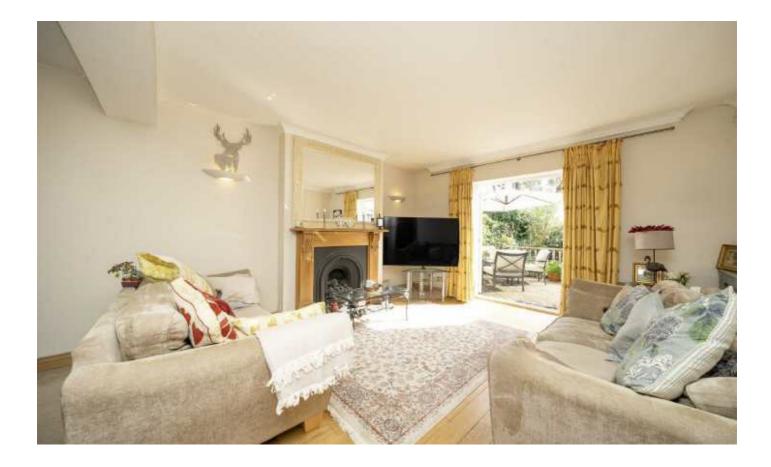

You enter the house into a hallway leading to a pretty through reception room and downstairs bedroom, with a kitchen to the back of the property. Upstairs you will find a further three bedrooms, one with an ensuite, and the family bathroom.