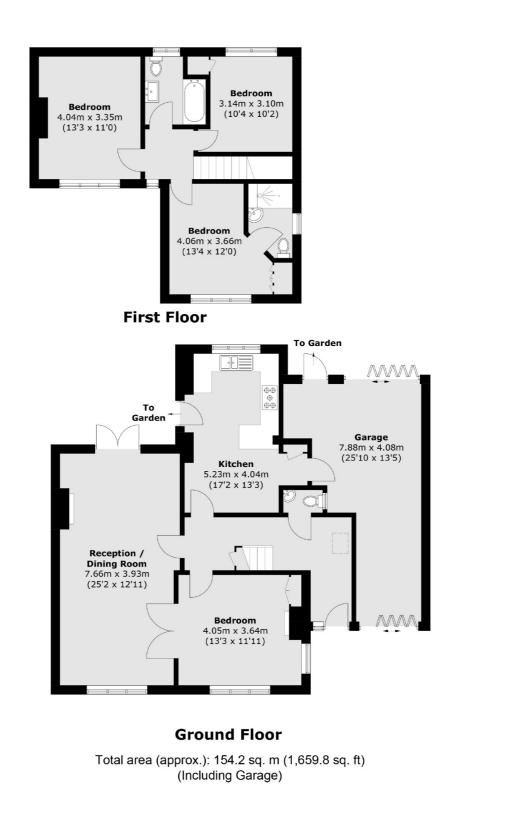

You enter the house into a hallway leading to a pretty through reception room and downstairs bedroom, with a kitchen to the back of the property. Upstairs you will find a further three bedrooms, one with an ensuite, and the family bathroom.

We are particularly keen on the frontage of the house and scope to further extend. With a large garage and plenty of off street parking to the front of the house it also comes with a good sized garden to the rear.