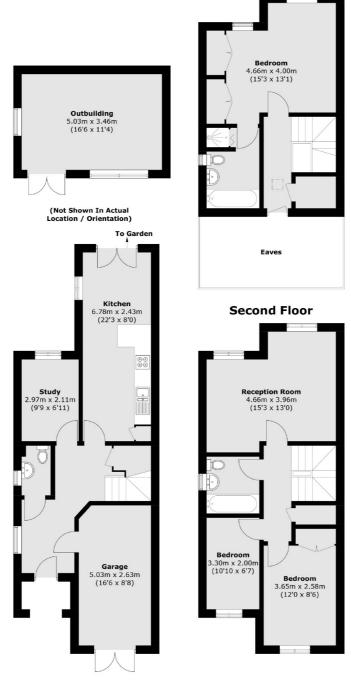

#### **Ground Floor**

Hampton

Hampton

Lettings

TW12 2BD

93 Station Road

020 8255 8899

#### First Floor

Total area (approx.): 132.6 sq. m (1,427.1 sq. ft) (Including Garage)
Outbuilding: 17.6 sq. m (189.4 sq. ft)

Energy Rating: . We aim to make our particulars both accurate and reliable. However they are not guaranteed; nor do they form part of an offer or contract. If you require clarification on any points then please contact us, especially if you're traveling some distance to view. Please note that appliances and heating systems have not been tested and therefore no warranties can be given as to their good working order.