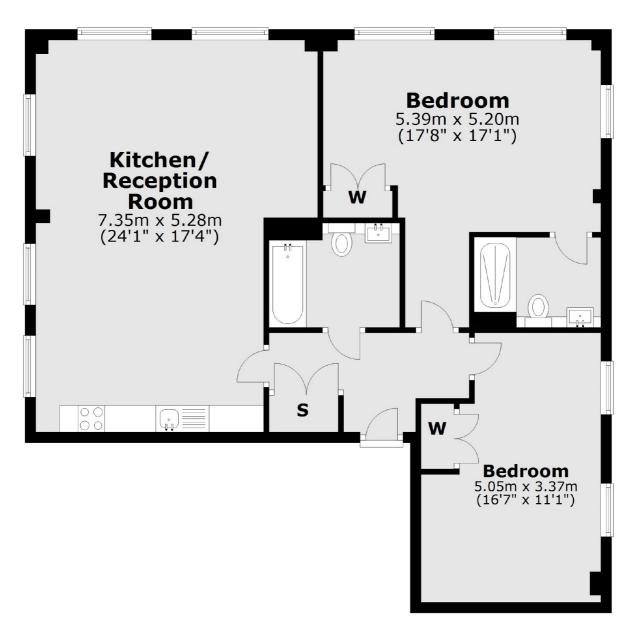

# **Dexters**









### **Green Street, TW16**

£1,800 Per calendar month

Located on the fifth floor of this popular development is this spacious two double bedroom penthouse with far reaching views of London skyline. The apartment has a minimalist bespoke approach and offers excellent entertaining space, which includes a contemporary kitchen with granite worktops and Bosch appliances, underfloor heating and high ceilings throughout.

Benwell House is close to Sunbury Station, minutes from the A316 and just a short walk to Sunbury Cross with a wide selection of shops and amenities.

#### **Features**

Residents Parking Kurve Heating System Lift Secure Storage Container Communal Lounge Bike Storage

## Green Street, Sunbury-On-Thames, TW16

### **Fifth Floor**



Total area: approx. 88.5 sq. metres (952.7 sq. feet)