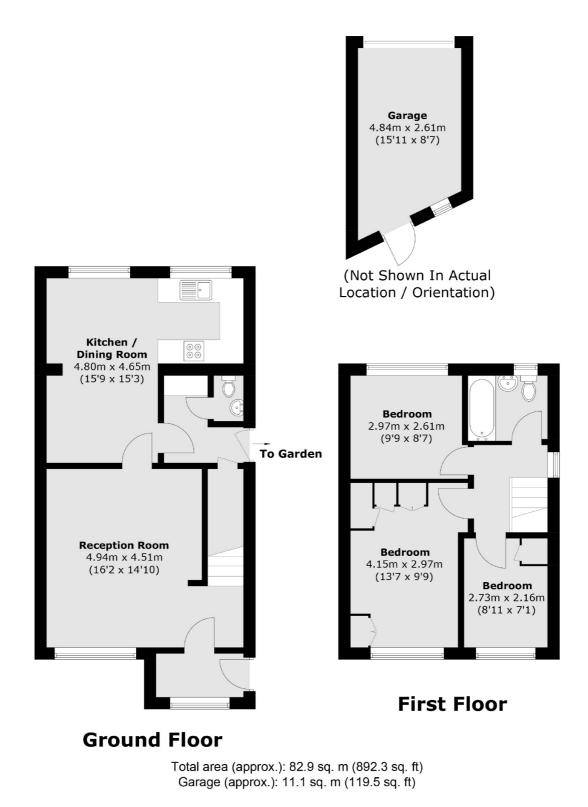

## **Riverdale Road, TW13** £445,000

A three bedroom, one bathroom, semi-detached house with a double reception room, separate kitchen and private garden to the rear. We are big fans of this house and cannot wait for you to take a look.

#### Features

Three Bedrooms Semi-Detached No Onward Chain Potential To Extend (STP) Private Garden Garage