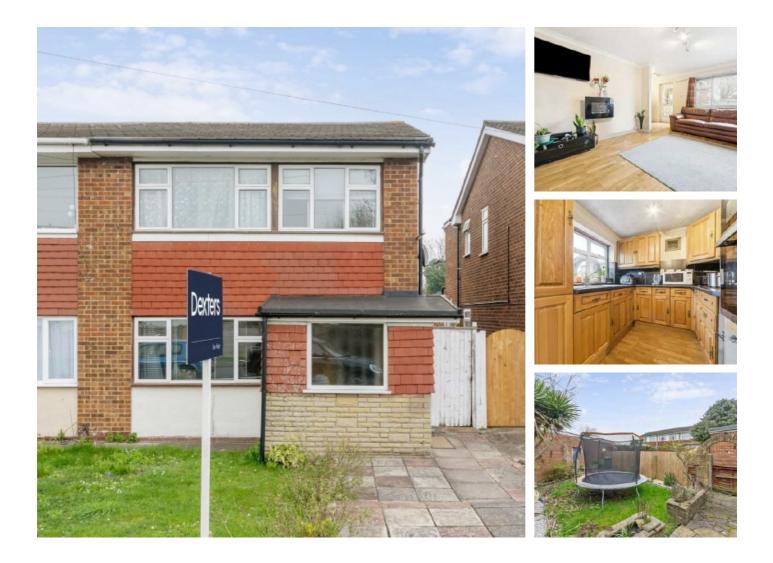

## **Riverdale Road, TW13** £445,000

A three bedroom, one bathroom, semi-detached house with a double reception room, separate kitchen and private garden to the rear. We are big fans of this house and cannot wait for you to take a look.

Riverdale Road is a quiet residential road within walking distance of excellent transport links and local schools. Hampton Common, the Longford River and a variety of shops are also close by.

#### Features

Three Bedrooms Semi-Detached No Onward Chain Potential To Extend (STP) Private Garden Garage