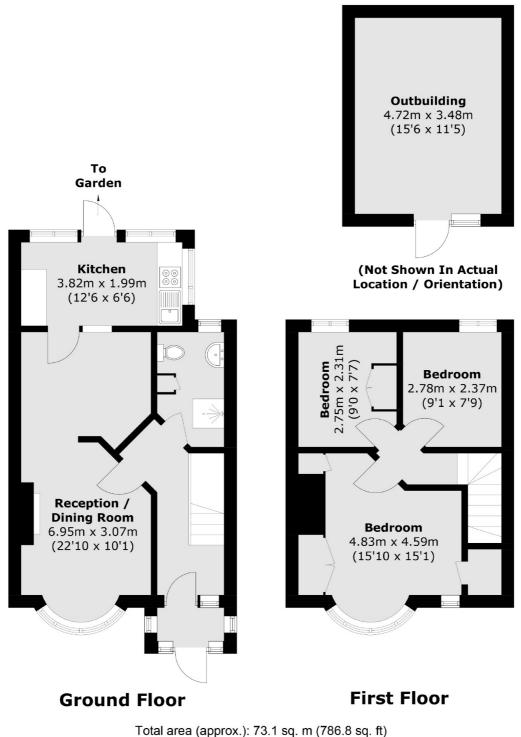

## Sunningdale Avenue, Feltham, TW13

Total area (approx.): 73.1 sq. m (786.8 sq. ft Outbuilding :16.6 sq. m (178.7 sq. ft)

Hampton 93 Station Road Hampton TW12 2BD Sales

020 8255 7777

Energy Rating: D. We aim to make our particulars both accurate and reliable. However they are not guaranteed; nor do they form part of an offer or contract. If you require clarification on any points then please contact us, especially if you're traveling some distance to view. Please note that appliances and heating systems have not been tested and therefore no warranties can be given as to their good working order.