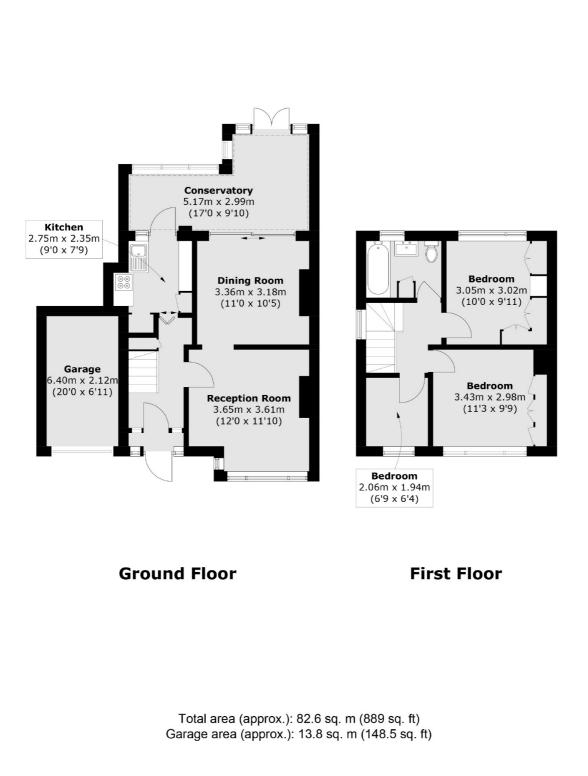

## Features

Three Bedrooms End Of Terrace Garage Private Garden Scope To Extend (STPP) No Onward Chain