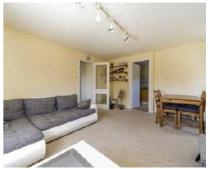

# Ground Floor Reception Room 5.35m x 4.12m (17'7" x 13'6") Bedroom 2.08m x 3.35m (6'10" x 11') Bedroom 3.18m x 3.35m (10'5" x 11') W Reception Room 5.35m x 4.12m (10'5" x 11') W Reception Room 2.08m x 3.35m (10'5" x 11') W Reception 1.08m x 3.35m (10'5" x 11') Reception 1.08m x 3.35m (10'5" x 11')