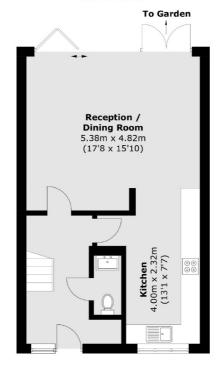

## Holly Bush Lane, Hampton, TW12

**First Floor** 

**Ground Floor** 

Total area (approx.): 91.9 sq. m (989.2 sq. ft)

Hampton

Hampton

Sales

TW12 2BD