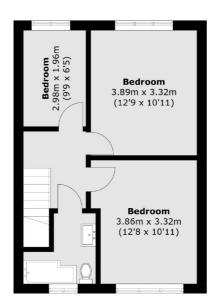

## Holly Bush Lane, Hampton, TW12

**First Floor** 

**Ground Floor** 

Total area (approx.): 91.9 sq. m (989.2 sq. ft)

Hampton

Hampton

Sales

TW12 2BD