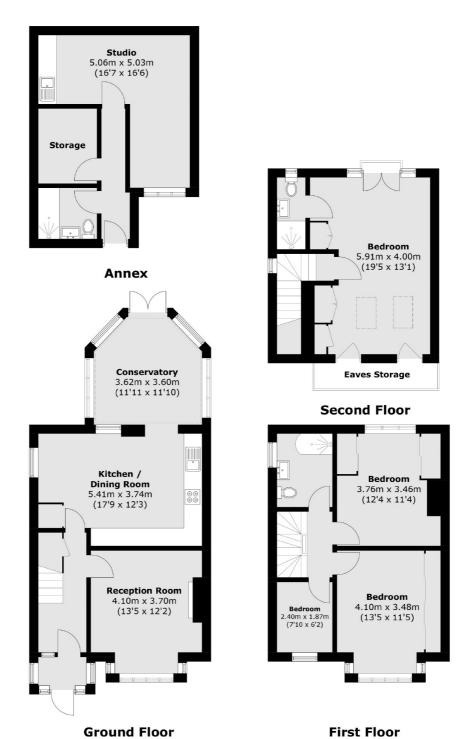

## Hounslow Road, Feltham, TW13

Total area (approx.): 127.8 sq. m (1,375.6 sq. ft) Annex : 31.1 sq. m (334.7 sq. ft)

020 8255 7777