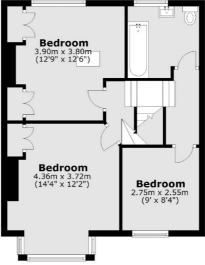

# **Dexters**









# Hatherop Road, TW12 £845,000

A bright and spacious four bedroom family home with two reception rooms, kitchen, large garden, garage and master suite with impressive views over Hatherop Park.

Hatherop Road is a popular residential road perfect for families. The park is at the end of the road, local shops, Waitrose and Hampton station with its services into London Waterloo are nearby.

### **Features**

Four Bedrooms
Two Bathrooms
Two Reception Rooms
Large Garden
Side/Rear Access
Garage

## Hatherop Road, Hampton, TW12

### **Ground Floor**



#### First Floor



#### Second Floor



Total area: approx. 140.0 sq. metres (1507.3 sq. feet)



020 8255 7777