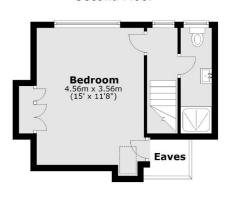

#### Second Floor

Total area: approx. 140.0 sq. metres (1507.3 sq. feet)

020 8255 7777