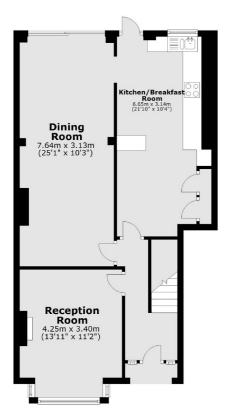

# **Dexters**









# Hatherop Road, TW12 £845,000

A bright and spacious four bedroom family home with two reception rooms, kitchen, large garden, garage and master suite with impressive views over Hatherop Park.

Hatherop Road is a popular residential road perfect for families. The park is at the end of the road, local shops, Waitrose and Hampton station with its services into London Waterloo are nearby.

### **Features**

Four Bedrooms
Two Bathrooms
Two Reception Rooms
Large Garden
Side/Rear Access
Garage

## Hatherop Road, Hampton, TW12

### **Ground Floor**



#### First Floor



#### Second Floor



Total area: approx. 140.0 sq. metres (1507.3 sq. feet)



020 8255 7777