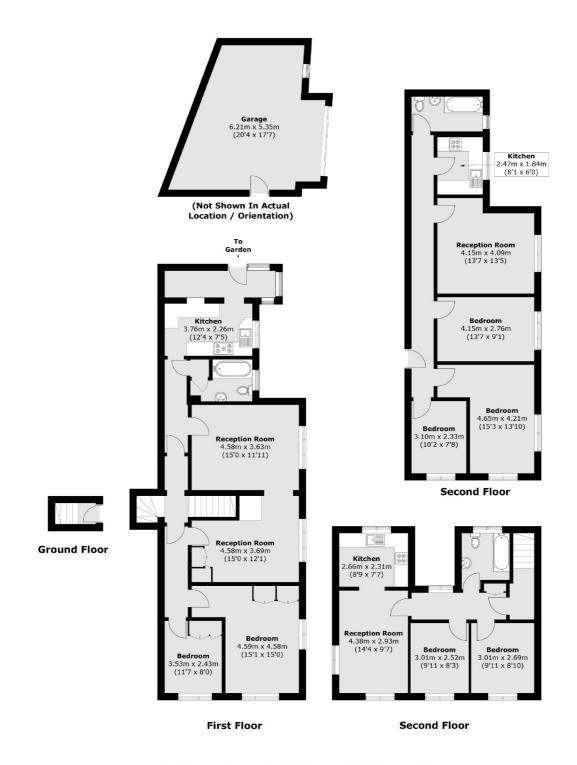

## **Station Road, TW12** £1,095,000

This is a great investment opportunity with circa 2400 square feet of flexible accommodation spread over three floors. Coming with a garage and new lease upon completion we are keen for you to view.

## **Features**

New Lease Upon Completion Three Bathrooms Seven Bedrooms Three Reception Rooms Garage Circa 2400 sq. ft

## Station Road, Hampton, TW12

Total area (approx.): 222.1 sq. m (2390.3 sq. ft) Garage: 31.6 sq. m (340.1 sq. ft)

020 8255 7777