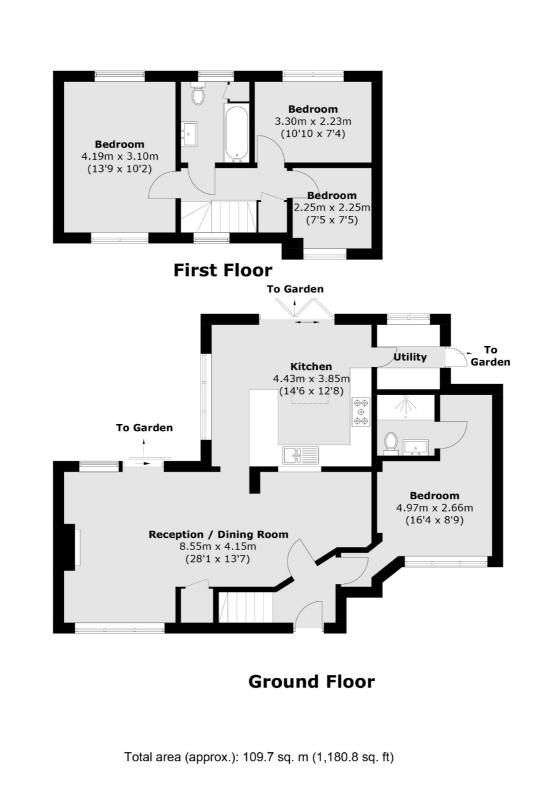

## Morland Close, TW12 £2,795 PCM

This detached family home is tucked away in a quiet close in Hampton and offers a wealth of space! There are four bedrooms, two bathrooms, a utility room, a secluded garden and off street parking.

#### Features

Detached House Four Bedrooms Two Bathrooms Huge Space Downstairs Wooden Flooring Driveway