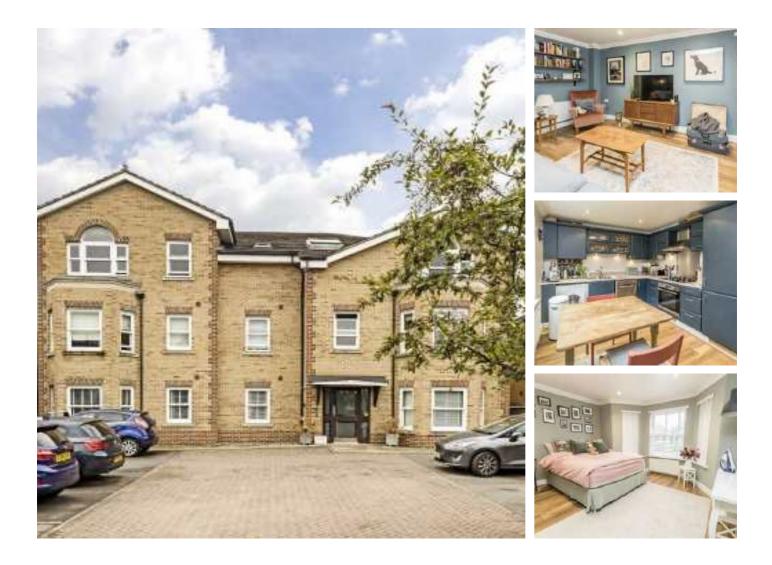

## Green Street, TW16 £1,795 Per calendar month

A spacious two bedroom, two bathroom ground floor apartment with a private patio and direct access on to the communal gardens and as the added bonus of allocated parking. Energy Rating: .

Located on Green Street the property provides easy to everything Lower Sunbury has to offer including, parks and the River Thames. Sunbury station is close by and provides a direct service into London Waterloo.

## Features

Two Bedrooms Two Bathrooms Close to Transport Private Patio Allocated Parking Communal Gardens