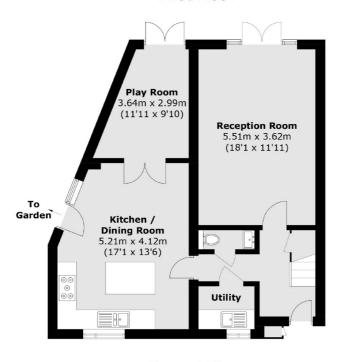

#### **Ground Floor**

Total area (approx.): 121.8 sq. m (1,311.0 sq. ft) Store area (approx.): 0.4 sq. m (4.3 sq. ft)

Hampton

Hampton

Sales

TW12 2BD

93 Station Road

020 8255 7777