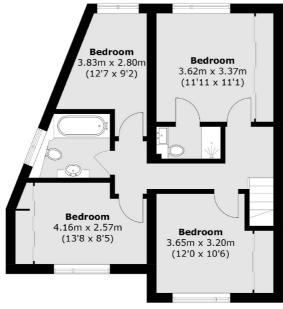

# **Dexters**









## Wordsworth Road, TW12

£599,950

This is a side extended four bedroom house with further scope to loft convert (subject to planning permission). We love the lateral living space and feel that this makes a brilliant family home.

Wordsworth Road is located within the popular 'Poets' development in Hampton, a choice of state and private schools are all within walking distance. Bus routes, local parks, Hampton High Street, and Bushy Park are all nearby.

#### **Features**

Four Bedrooms
End Of Terrace
Private Garden
Garage
Double Storey Side Extension
Scope To Loft (STPP)

### Wordsworth Road, Hampton, TW12



**First Floor** 



#### **Ground Floor**

Total area (approx.): 121.8 sq. m (1,311.0 sq. ft) Store area (approx.): 0.4 sq. m (4.3 sq. ft)



Hampton

Hampton

Sales

TW12 2BD

93 Station Road

020 8255 7777