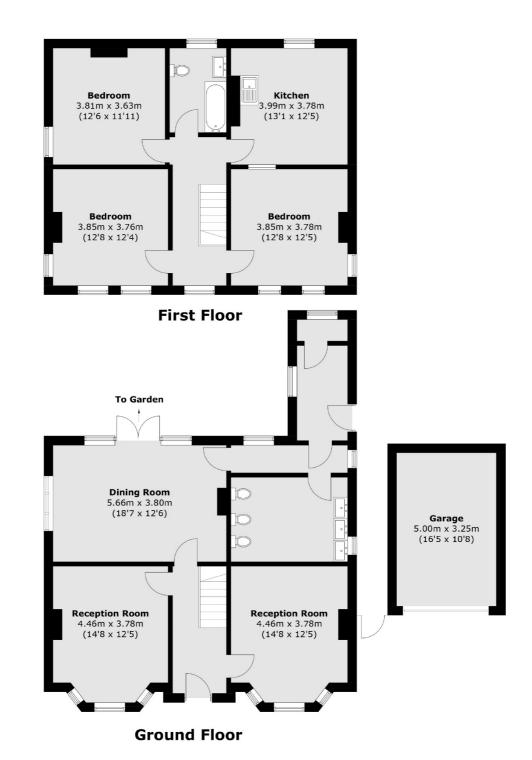

## High Street, Hampton, TW12

Total area (approx.): 159.4 sq. m (1,715.7 sq. ft) Garage (approx.): 16.2 sq. m (174.4 sq. ft)

Hampton

Hampton

Sales

TW12 2BD

93 Station Road

020 8255 7777