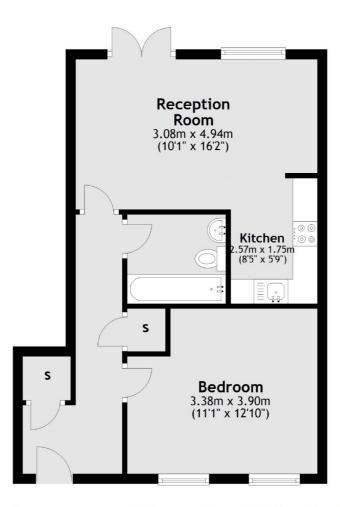

# **Dexters**









## Nursery Gardens, TW12

£275,000

A one double bedroom ground floor maisonette, with direct access onto communal gardens, off-street parking and long lease. The property is in need of some cosmetic updating, a great opportunity to make your own.

Nursery Gardens is perfectly located for easy access to the A316, local bus routes and Heathrow. There are a number of fantastic schools nearby, along with local shops and parks.

#### **Features**

No Onward Chain Allocated Parking Ground Floor Long Lease Great Condition Quiet Location



### Nursery Gardens, Hampton, TW12

### **Ground Floor**



Total area: approx. 44.5 sq. metres (478.9 sq. feet)

### Contact

To arrange a viewing call our office on the number below or visit our website.



Energy Rating: C. We aim to make our particulars both accurate and reliable. However they are not guaranteed; nor do they form part of an offer or contract. If you require clarification on any points then please contact us, especially if you're traveling some distance to view. Please note that appliances and heating systems have not been tested and therefore no warranties can be given as to their good working order.