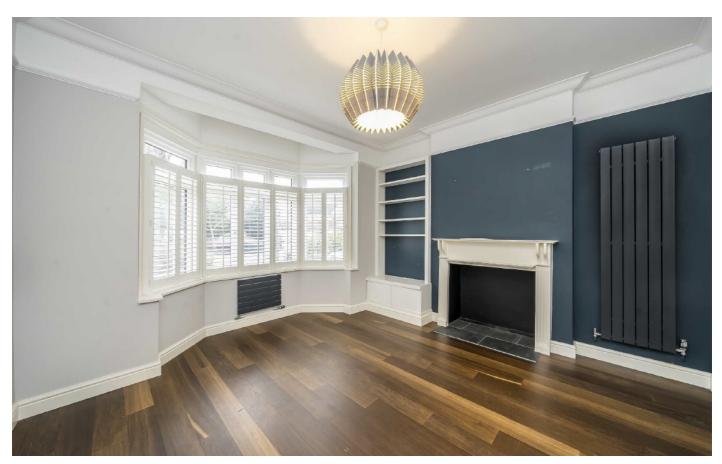

### Park Road, TW12

The ground floor consists of a good sized entrance hallway leading to a front reception room and open plan kitchen/diner to the back. This is a great space to entertain and comes with plenty of storage including a handy utility room and downstairs WC.