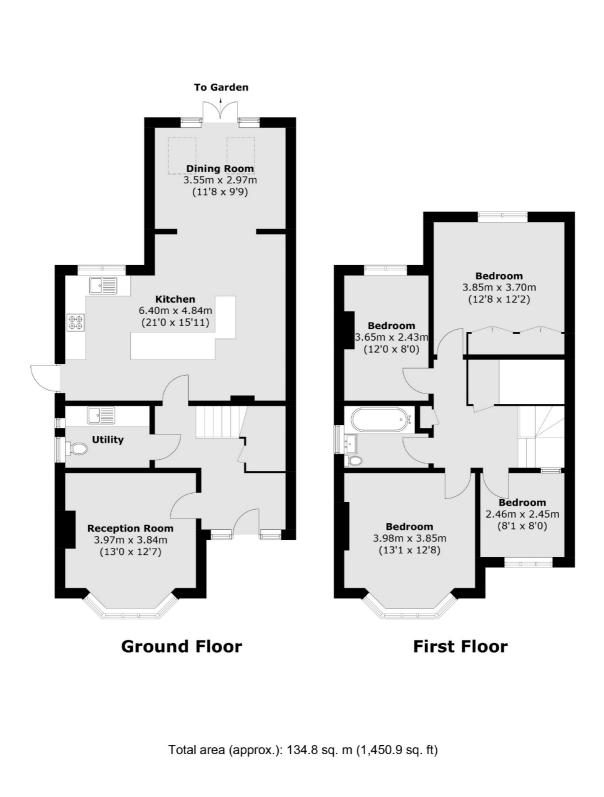

### Park Road, TW12

The ground floor consists of a good sized entrance hallway leading to a front reception room and open plan kitchen/diner to the back. This is a great space to entertain and comes with plenty of storage including a handy utility room and downstairs WC.

Upstairs you will find four bedrooms and a family bathroom. There is tons of loft space so if you are thinking about extending in the future you have the room to do it making this a home that will stand the test of time for your family.